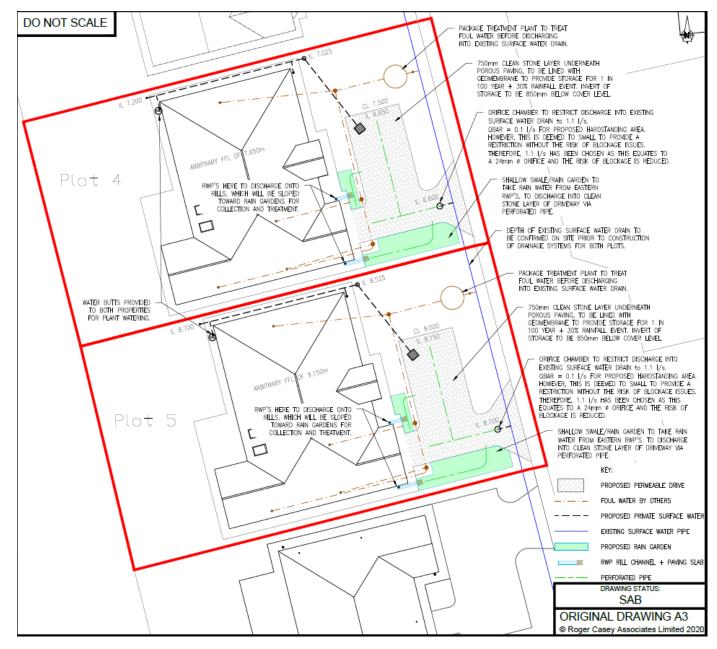

OW WITHIN SITE



VEW TOWARDS NEIGHBOURING PLOT, PLOT 5 (W/39018)



### RECENTLY COMPLETED BUNGALOW TO THE SOUTH OF THE SITE



### EXISTING STREET SCENE TO THE EAST OF THE SITE ON THE OPPOSITE SIDE OF THE ROAD



# Y Pwyllgor Cynllunio

# Planning Committee

# W/39018



#### WIDER LOCATION PLAN



#### **LOCATION PLAN**



SITE LOCATION PLAN - 1 : 2500 Scale PLAN LLEOLIAD (Cyfeirniod Grid SN51790 15404)

Ordnance Survey Copyright Licenced to IAGO Cymru Ltd Licence number 100039911

#### **AERIAL PHOTOGRAPH**



#### **DEVELOPMENT LIMITS OF CAPEL DEWI**



#### **SITE PLAN**



BLOCK PLAN @ 1 : 500

Site Boundary / Curtilage
Land in Ownership

#### FLOOR PLANS AND ELEVATIONS



#### **CROSS SECTION - LEVELS**



TRAWSDORIAD / SITE SECTION - SOUTH TO NORTH

#### APPROVED DRAINAGE SCHEME



#### **VIEW NORTH ALONG THE FRONT OF THE SITE**



W/39018 VIEW SOUTH TOWARDS THE SITE



#### **VIEW WITHIN THE SITE**



W/39018 VEW TOWARDS NEIGHBOURING PLOT, PLOT 4 (W/38620)



### RECENTLY COMPLETED BUNGALOW TO THE SOUTH OF THE SITE



### EXISTING STREET SCENE TO THE EAST OF THE SITE ON THE OPPOSITE SIDE OF THE ROAD



# Y Pwyllgor Cynllunio

# Planning Committee

CEISIADAU YR
ARGYMHELLIR EU
BOD YN CAEL EU
GWRTHOD

APPLICATIONS RECOMMENDED FOR REFUSAL



# Y Pwyllgor Cynllunio

# Planning Committee

W/39346



# W/39346 Location Plan



# W/39346 Aerial Location Plan



# W/39346 Location Plan



# W/39346 Site Location Plan



# W/39346 Aerial Photograph



W/39346 Proposed Layout



W/39346 Proposed Structures



W/39346 Proposed Land Uses



# W/39346 Tree Height Changes



# W