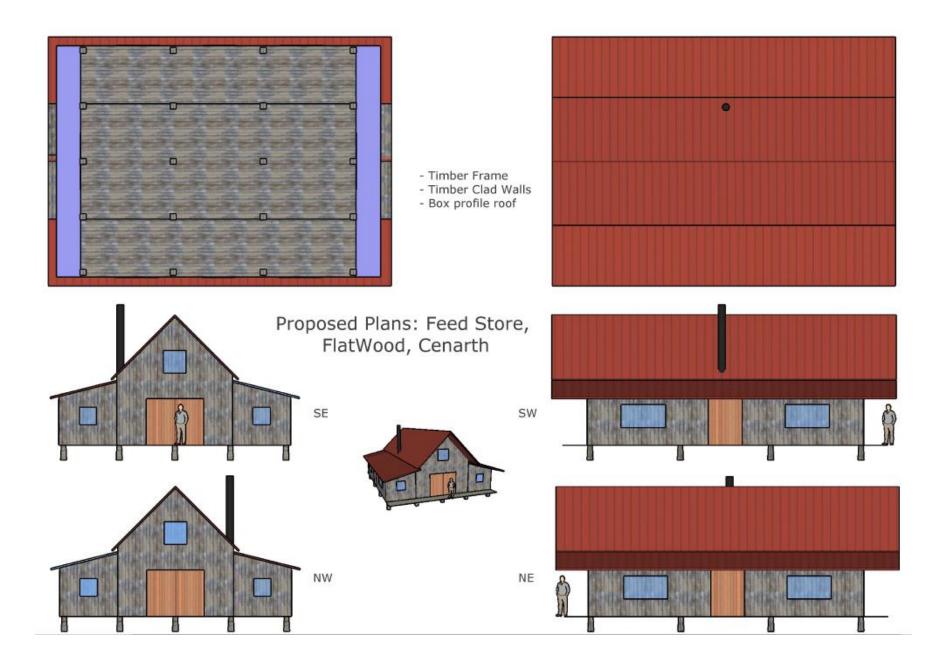

620)



### RECENTLY COMPLETED BUNGALOW TO THE SOUTH OF THE SITE



### EXISTING STREET SCENE TO THE EAST OF THE SITE ON THE OPPOSITE SIDE OF THE ROAD



# Y Pwyllgor Cynllunio

# Planning Committee

CEISIADAU YR
ARGYMHELLIR EU
BOD YN CAEL EU
GWRTHOD

APPLICATIONS RECOMMENDED FOR REFUSAL



# Y Pwyllgor Cynllunio

# Planning Committee

W/39346



# W/39346 Location Plan



# W/39346 Aerial Location Plan



# W/39346 Location Plan



# W/39346 Site Location Plan



# W/39346 Aerial Photograph



W/39346 Proposed Layout



W/39346 Proposed Structures



W/39346 Proposed Land Uses



# W/39346 Tree Height Changes



# W/39346 Proposed Dwelling

Proposed Plans Ty Coed, FlatWood, Cenarth







# W/39346 Proposed Barn

Proposed Plans: Barn, FlatWood, Cenarth



### W/39346 Propsoed Feed Store



# W/39346 Livestock Shed

Proposed Plans: Livestock Shed, FlatWood, Cenarth



#### W/39346 Proposed Forge, Root Cellar & Pottery Shed



# W/39346 Proposed Polytunnel



#### W/39346 Proposed Sawmill Shelter

Proposed Plans: Sawmill Shelter, FlatWood, Cenarth



### W/39346 Product examples

















# W/39346





W/39346













## W/39346





#### W/39346 Illustrative 3D View