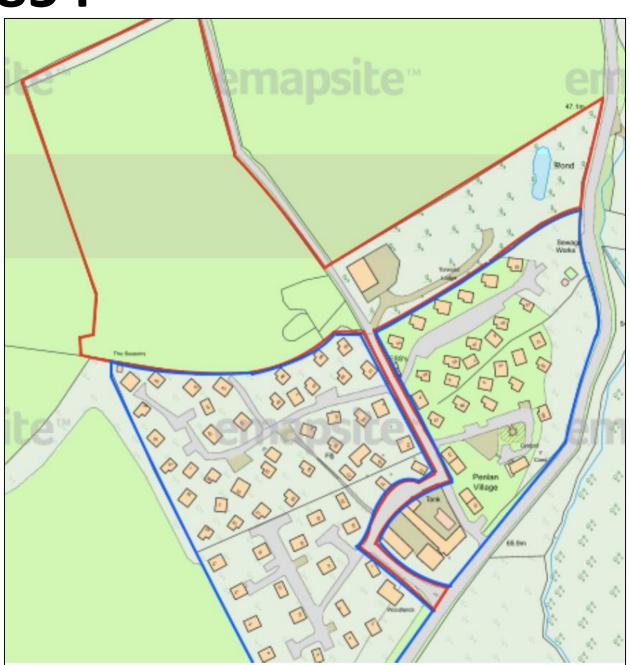

# Planning Committee

16.07.2020

RHANBARTH Y GORLLEWIN AREA WEST



# Planning Committee

CEISIADAU YR
ARGYMHELLIR EU
BOD YN CAEL EU
CYMERADWYO

APPLICATIONS RECOMMENDED FOR APPROVAL



# Planning Committee







## W/<u>37854</u>





















# W/3785<u>4</u>















Type 1 Type 2





### **Foul Drainage Scheme**







# Planning Committee



#### WIDER LOCATION PLAN



#### **LOCATION PLAN**



SITE LOCATION PLAN - 1 : 1250 Scale PLAN LLEOLIAD (Cyfeirniod Grid SN47730 20081)

Ordnance Survey Copyright Licenced to IAGO Cymru Ltd

### **AERIAL PHOTOGRAPH**



### **DEVELOPMENT LIMITS OF CAPEL DEWI**



#### **SITE PLAN**



#### FLOOR PLANS AND ELEVATIONS



#### **CROSS SECTION - LEVELS**



TRAWSDORIAD / SITE SECTION - SOUTH TO NORTH

#### APPROVED DRAINAGE SCHEME



#### **VIEW NORTH ALONG THE FRONT OF THE SITE**



W/38620 VIEW SOUTH TOWARDS THE SITE



#### **VIEW WITHIN THE SITE**



### BASE OF PARTLY CONSTRUCTED BUNGALOW WITHIN SITE



VEW TOWARDS NEIGHBOURING PLOT, PLOT 5 (W/39018)



### RECENTLY COM