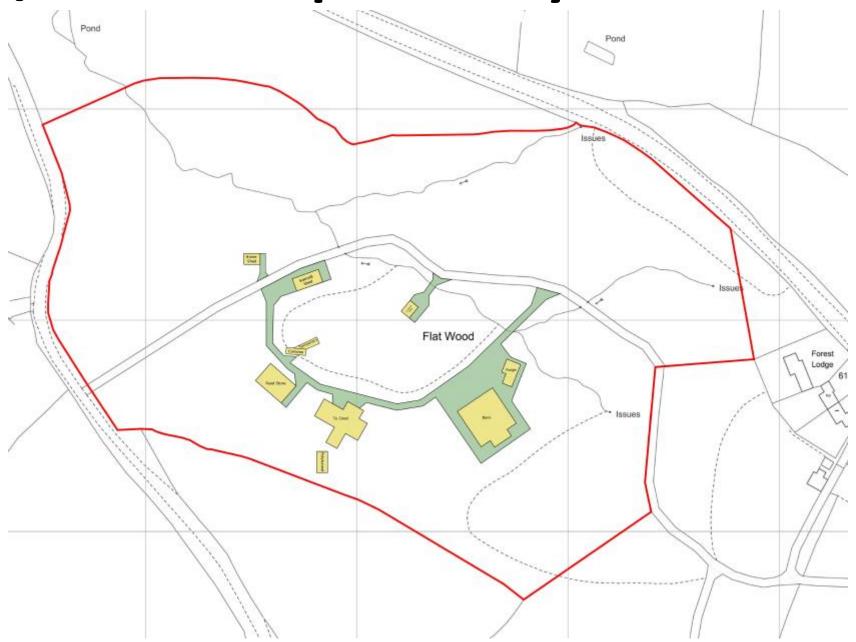

SECTION - LEVELS**



TRAWSDORIAD / SITE SECTION - SOUTH TO NORTH

#### APPROVED DRAINAGE SCHEME



#### **VIEW NORTH ALONG THE FRONT OF THE SITE**



W/39018 VIEW SOUTH TOWARDS THE SITE



#### **VIEW WITHIN THE SITE**



W/39018 VEW TOWARDS NEIGHBOURING PLOT, PLOT 4 (W/38620)



### RECENTLY COMPLETED BUNGALOW TO THE SOUTH OF THE SITE



### EXISTING STREET SCENE TO THE EAST OF THE SITE ON THE OPPOSITE SIDE OF THE ROAD



# Y Pwyllgor Cynllunio

# Planning Committee

CEISIADAU YR
ARGYMHELLIR EU
BOD YN CAEL EU
GWRTHOD

APPLICATIONS RECOMMENDED FOR REFUSAL



# Y Pwyllgor Cynllunio

# Planning Committee

W/39346



# W/39346 Location Plan



# W/39346 Aerial Location Plan



# W/39346 Location Plan



# W/39346 Site Location Plan



# W/39346 Aerial Photograph



W/39346 Proposed Layout



W/39346 Proposed Structures



W/39346 Proposed Land Uses



# W/39346 Tree Height Changes



# W/39346 Proposed Dwelling

Proposed Plans Ty Coed, FlatWood, Cenarth







# W/39346 Proposed Barn

Proposed Plans: Barn, FlatWood, Cenarth



### W/39346 Propsoed Feed Store



# W/39346 Livestock Shed

Proposed Plans: Livestock Shed, FlatWood, Cenarth



#### W/39346 Proposed Forge, Root Cellar & Pottery Shed



# W/39346 Proposed Polytunnel



#### W/39346 Proposed Sawmill Shelter

Proposed Plans: Sawmill Shelter, FlatWood, Cenarth



### W/39346 Product examples

















# W/39346





W/39346













## W/39346





#### W/39346 Illustrative 3D View