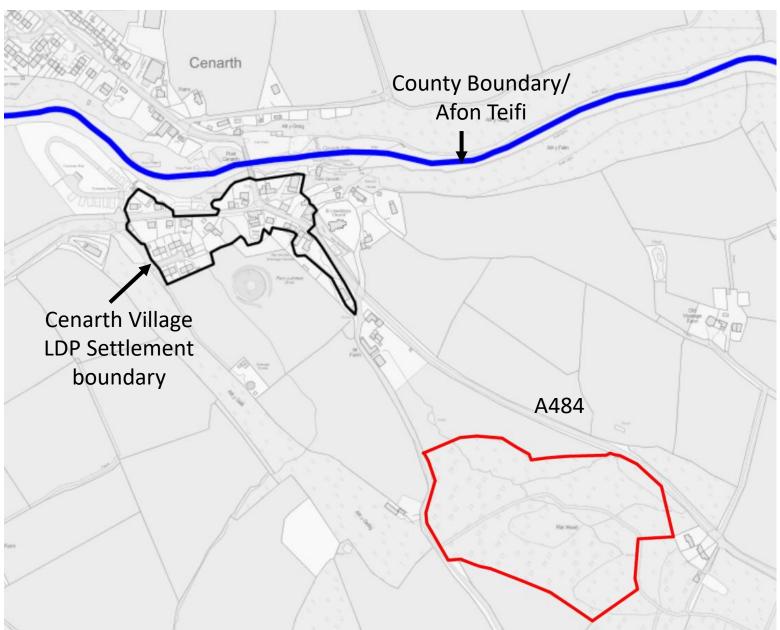

te Boundary / Curtilage
Land in Ownership

#### FLOOR PLANS AND ELEVATIONS



#### **CROSS SECTION - LEVELS**



TRAWSDORIAD / SITE SECTION - SOUTH TO NORTH

#### APPROVED DRAINAGE SCHEME



#### **VIEW NORTH ALONG THE FRONT OF THE SITE**



W/39018 VIEW SOUTH TOWARDS THE SITE



#### **VIEW WITHIN THE SITE**



W/39018 VEW TOWARDS NEIGHBOURING PLOT, PLOT 4 (W/38620)



### RECENTLY COMPLETED BUNGALOW TO THE SOUTH OF THE SITE



### EXISTING STREET SCENE TO THE EAST OF THE SITE ON THE OPPOSITE SIDE OF THE ROAD



# Y Pwyllgor Cynllunio

# Planning Committee

CEISIADAU YR
ARGYMHELLIR EU
BOD YN CAEL EU
GWRTHOD

APPLICATIONS RECOMMENDED FOR REFUSAL



# Y Pwyllgor Cynllunio

# Planning Committee

W/39346



# W/39346 Location Plan



# W/39346 Aerial Location Plan



# W/39346 Location Plan



# W/39346 Site Location Plan



# W/39346 Aerial Photograph



W/39346 Proposed Layout



W/39346 Proposed Structures



W/39346 Proposed Land Uses



# W/39346 Tree Height Changes



# W/39346 Proposed Dwelling

Proposed Plans Ty Coed, FlatWood, Cenarth







# W/39346 Proposed Barn

Proposed Plans: Barn, FlatWood, Cenarth



### W/39346 Propsoed Feed Store



# W/39346 Livestock Shed

Proposed Plans: Livestock Shed, FlatWood, Cenarth



#### W/39346 Proposed Forge, Root Cellar & Pottery Shed



# W/39346 Proposed Polytunnel



#### W/39346 Proposed Sawmill Shelter

Proposed Plans: Sawmill Shelter, FlatWood, Cenarth



### W/39346 Product examples

















# W/39346





W/39346













## W/39346





#### W/39346 Illustrative 3D View