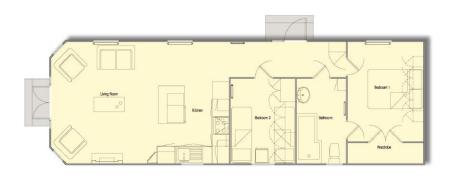

# Planning Committee

16.07.2020

RHANBARTH Y GORLLEWIN AREA WEST



# Planning Committee

CEISIADAU YR
ARGYMHELLIR EU
BOD YN CAEL EU
CYMERADWYO

APPLICATIONS RECOMMENDED FOR APPROVAL



# Planning Committee







## W/<u>37854</u>





















# W/3785<u>4</u>















Type 1 Type 2





### **Foul Drainage Scheme**







# Planning Committee



#### WIDER LOCATION PLAN



#### **LOCATION PLAN**



SITE LOCATION PLAN - 1 : 1250 Scale PLAN LLEOLIAD (Cyfeirniod Grid SN47730 20081)

Ordnance Survey Copyright Licenced to IAGO Cymru Ltd

### **AERIAL PHOTOGRAPH**



### **DEVELOPMENT LIMITS OF CAPEL DEWI**



#### **SITE PLAN**



#### FLOOR PLANS AND ELEVATIONS



#### **CROSS SECTION - LEVELS**



TRAWSDORIAD / SITE SECTION - SOUTH TO NORTH

#### APPROVED DRAINAGE SCHEME



#### **VIEW NORTH ALONG THE FRONT OF THE SITE**



W/38620 VIEW SOUTH TOWARDS THE SITE



#### **VIEW WITHIN THE SITE**



### BASE OF PARTLY CONSTRUCTED BUNGALOW WITHIN SITE



VEW TOWARDS NEIGHBOURING PLOT, PLOT 5 (W/39018)



### RECENTLY COMPLETED BUNGALOW TO THE SOUTH OF THE SITE



### EXISTING ST