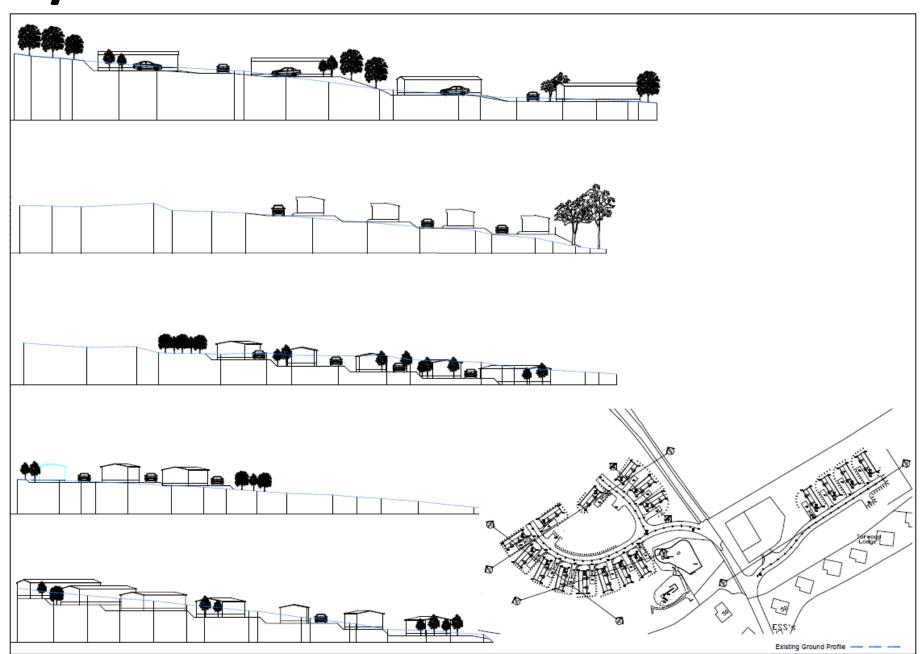

# Planning Committee

16.07.2020

RHANBARTH Y GORLLEWIN AREA WEST



# Planning Committee

CEISIADAU YR
ARGYMHELLIR EU
BOD YN CAEL EU
CYMERADWYO

APPLICATIONS RECOMMENDED FOR APPROVAL



# Planning Committee







## W/<u>37854</u>





















# W/3785<u>4</u>















Type 1 Type 2





### **Foul Drainage Scheme**







# Planning Committee



#### WIDER LOCATION PLAN



#### **LOCATION PLAN**



SITE LOCATION PLAN - 1 : 1250 Scale PLAN LLEOLIAD (Cyfeirniod Grid SN47730 20081)

Ordnance Survey Copyright Licenced to IAGO Cymru Ltd

### **AERIAL PHOTOGRAPH**



### **DEVELOPMENT LIMITS OF CAPEL DEWI**



#### **SITE PLAN**



#### FLOOR PLANS AND ELEVATIONS



#### **CROSS SECTION - LEVELS**



TRAWSDORIAD / SITE SECTION - SOUTH TO NORTH

#### APPROVED DRAINAGE SCHEME



#### **VIEW NORTH ALONG THE FRONT OF THE SITE**



W/38620 VIEW SOUTH TOWARDS THE SITE



#### **VIEW WITHIN THE SITE**



### BASE OF PARTLY CONSTRUCTED BUNGALOW WITHIN SITE



VEW TOWARDS NEIGHBOURING PLOT, PLOT 5 (W/39018)



### RECENTLY COMPLETED BUNGALOW TO THE SOUTH OF TH