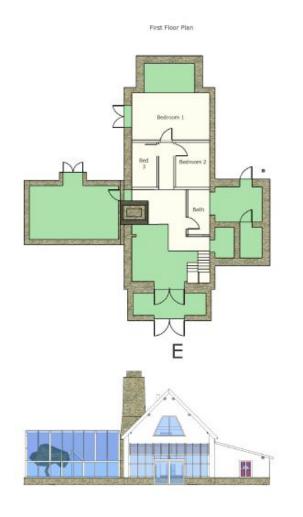

TH TOWARDS THE SITE



#### **VIEW WITHIN THE SITE**



W/39018 VEW TOWARDS NEIGHBOURING PLOT, PLOT 4 (W/38620)



### RECENTLY COMPLETED BUNGALOW TO THE SOUTH OF THE SITE



### EXISTING STREET SCENE TO THE EAST OF THE SITE ON THE OPPOSITE SIDE OF THE ROAD



# Y Pwyllgor Cynllunio

# Planning Committee

CEISIADAU YR
ARGYMHELLIR EU
BOD YN CAEL EU
GWRTHOD

APPLICATIONS RECOMMENDED FOR REFUSAL



# Y Pwyllgor Cynllunio

# Planning Committee

W/39346



# W/39346 Location Plan



# W/39346 Aerial Location Plan



# W/39346 Location Plan



# W/39346 Site Location Plan



# W/39346 Aerial Photograph



W/39346 Proposed Layout



W/39346 Proposed Structures



W/39346 Proposed Land Uses



# W/39346 Tree Height Changes



# W/39346 Proposed Dwelling

Proposed Plans Ty Coed, FlatWood, Cenarth







# W/39346 Proposed Barn

Proposed Plans: Barn, FlatWood, Cenarth



### W/39346 Propsoed Feed Store



# W/39346 Livestock Shed

Proposed Plans: Livestock Shed, FlatWood, Cenarth



#### W/39346 Proposed Forge, Root Cellar & Pottery Shed



# W/39346 Proposed Polytunnel



#### W/39346 Proposed Sawmill Shelter

Proposed Plans: Sawmill Shelter, FlatWood, Cenarth



### W/39346 Product examples

















# W/39346





W/39346













## W/39346





#### W/39346 Illustrative 3D View