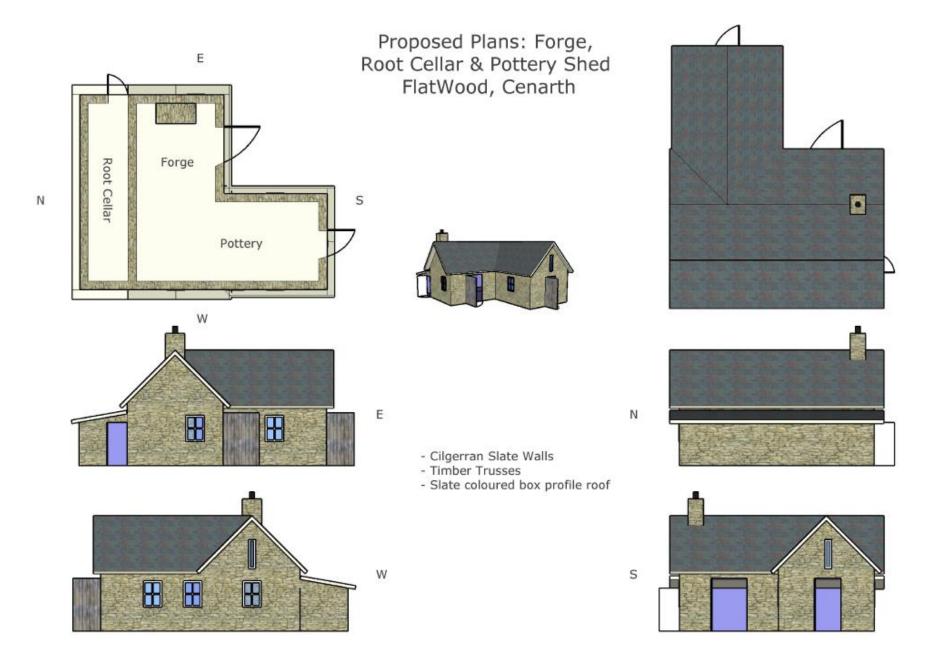

OF THE ROAD



# Y Pwyllgor Cynllunio

# Planning Committee

CEISIADAU YR
ARGYMHELLIR EU
BOD YN CAEL EU
GWRTHOD

APPLICATIONS RECOMMENDED FOR REFUSAL



# Y Pwyllgor Cynllunio

# Planning Committee

W/39346



# W/39346 Location Plan



# W/39346 Aerial Location Plan



# W/39346 Location Plan



# W/39346 Site Location Plan



# W/39346 Aerial Photograph



W/39346 Proposed Layout



W/39346 Proposed Structures



W/39346 Proposed Land Uses



# W/39346 Tree Height Changes



# W/39346 Proposed Dwelling

Proposed Plans Ty Coed, FlatWood, Cenarth







# W/39346 Proposed Barn

Proposed Plans: Barn, FlatWood, Cenarth



### W/39346 Propsoed Feed Store



# W/39346 Livestock Shed

Proposed Plans: Livestock Shed, FlatWood, Cenarth



#### W/39346 Proposed Forge, Root Cellar & Pottery Shed



# W/39346 Proposed Polytunnel



#### W/39346 Proposed Sawmill Shelter

Proposed Plans: Sawmill Shelter, FlatWood, Cenarth



### W/39346 Product examples

















# W/39346





W/39346













## W/39346





#### W/39346 Illustrative 3D View