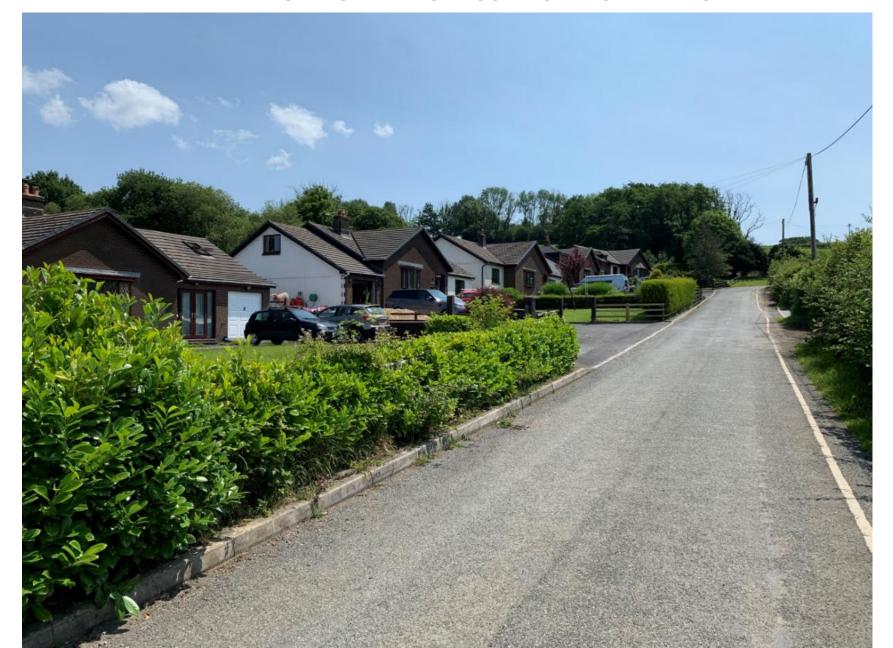

### EXISTING STREET SCENE TO THE EAST OF THE SITE ON THE OPPOSITE SIDE OF THE ROAD