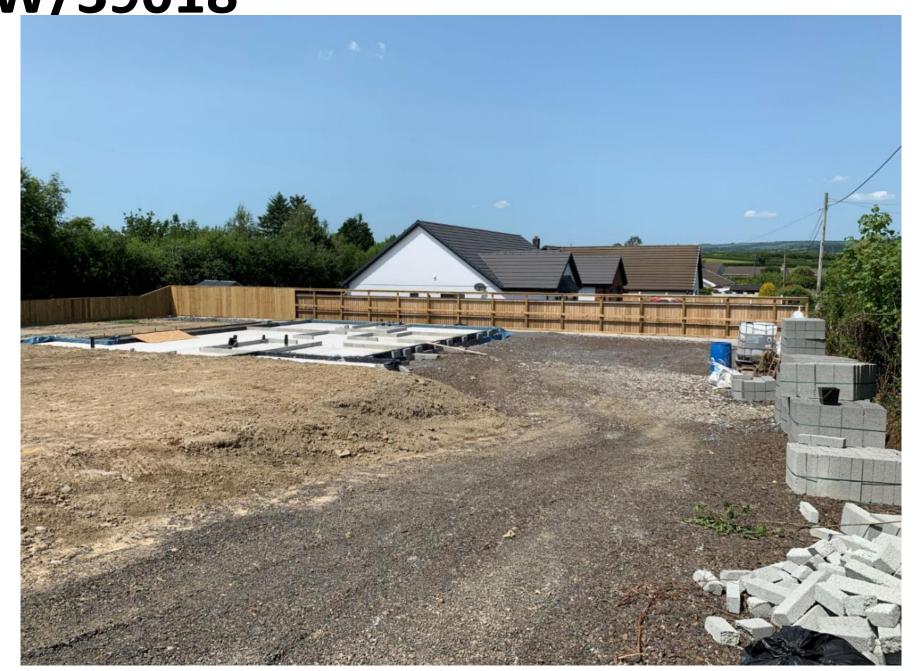

### BASE OF PARTLY CONSTRUCTED BUNGALOW WITHIN SITE

VEW TOWARDS NEIGHBOURING PLOT, PLOT 5 (W/39018)