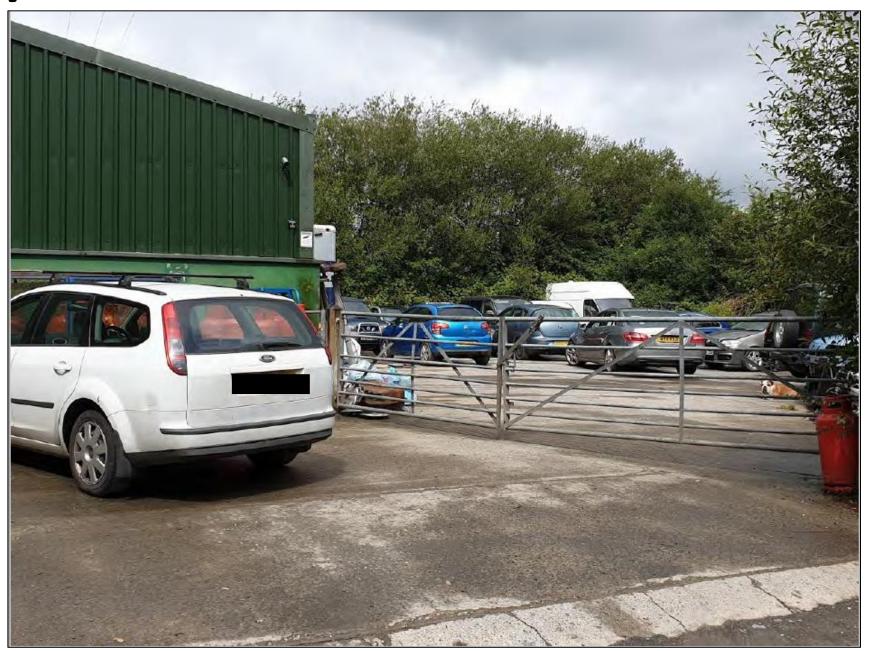

# Planning Committee

16.07.2020

RHANBARTH Y GORLLEWIN AREA WEST



# Planning Committee

CEISIADAU YR
ARGYMHELLIR EU
BOD YN CAEL EU
CYMERADWYO

APPLICATIONS RECOMMENDED FOR APPROVAL



# Planning Committee







## W/<u>37854</u>





















# W/3785<u>4</u>















Type 1 Type 2





### **Foul Drainage Scheme**







# Planning Committee



#### WIDER LOCATION PLAN



#### **LOCATION PLAN**



SITE LOCATION PLAN - 1 : 1250 Scale PLAN LLEOLIAD (Cyfeirniod Grid SN47730 20081)

Ordnance Survey Copyright Licenced to IAGO Cymru Ltd

### **AERIAL PHOTOGRAPH**



### **DEVELOPMENT LIMITS OF CAPEL DEWI**



#### **SITE PLAN**



#### FLOOR PLANS AND ELEVATIONS



#### **CROSS SECTION - LEVELS**



TRAWSDORIAD / SITE SECTION - SOUTH TO NORTH

#### APPROVED DRAINAGE SCHEME



#### **VIEW NORTH ALONG THE FRONT OF THE SITE**



W/38620 VIEW SOUTH TOWARDS THE SITE



#### **VIEW WITHIN THE SITE**



### BASE OF PARTLY CONSTRUCTED BUNGALOW WITHIN SITE



VEW TOWARDS NEIGHBOURING PLOT, PLOT 5 (W/39018)



### RECENTLY COMPLETED BUNGALOW TO THE SOUTH OF THE SITE