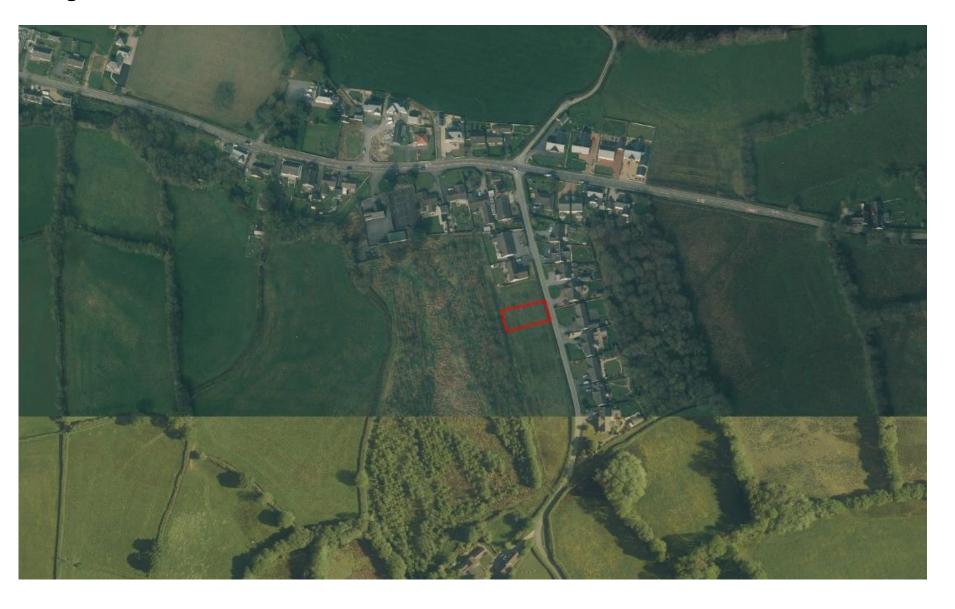

# Planning Committee

16.07.2020

RHANBARTH Y GORLLEWIN AREA WEST



# Planning Committee

CEISIADAU YR
ARGYMHELLIR EU
BOD YN CAEL EU
CYMERADWYO

APPLICATIONS RECOMMENDED FOR APPROVAL



# Planning Committee







## W/<u>37854</u>





















# W/3785<u>4</u>















Type 1 Type 2





### **Foul Drainage Scheme**







# Planning Committee



#### WIDER LOCATION PLAN



#### **LOCATION PLAN**



SITE LOCATION PLAN - 1 : 1250 Scale PLAN LLEOLIAD (Cyfeirniod Grid SN47730 20081)

Ordnance Survey Copyright Licenced to IAGO Cymru Ltd

### **AERIAL PHOTOGRAPH**



### **DEVELOPMENT LIMITS OF CAPEL DEWI**



#### **SITE PLAN**



#### FLOOR PLANS AND ELEVATIONS



#### **CROSS SECTION - LEVELS**



TRAWSDORIAD / SITE SECTION - SOUTH TO NORTH

#### APPROVED DRAINAGE SCHEME



#### **VIEW NORTH ALONG THE FRONT OF THE SITE**



W/38620 VIEW SOUTH TOWARDS THE SITE



#### **VIEW WITHIN THE SITE**



### BASE OF PARTLY CONSTRUCTED BUNGALOW WITHIN SITE



VEW TOWARDS NEIGHBOURING PLOT, PLOT 5 (W/39018)



### RECENTLY COMPLETED BUNGALOW TO THE SOUTH OF THE SITE



### EXISTING STREET SCENE TO THE EAST OF THE SITE ON THE OPPOSITE SIDE OF THE ROAD



# Y Pwyllgor Cynllunio

# Planning Committee

# W/39018



#### WIDER LOCATION PLAN



#### **LOCATION PLAN**



SITE LOCATION PLAN - 1 : 2500 Scale PLAN LLEOLIAD (Cyfeirniod Grid SN51790 15404)

Ordnance Surv