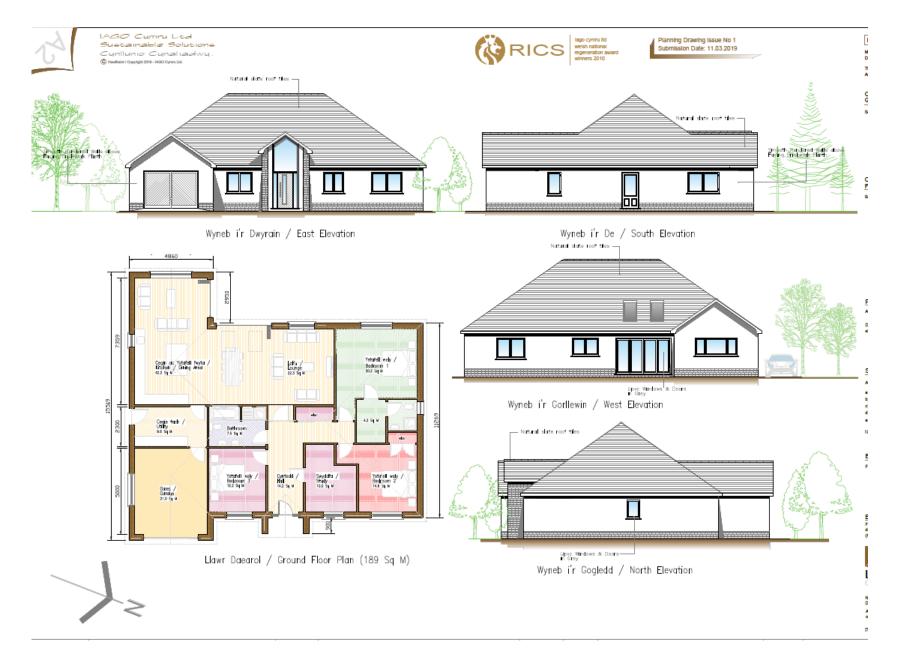

W/38620 VIEW SOUTH TOWARDS THE SITE



#### **VIEW WITHIN THE SITE**



### BASE OF PARTLY CONSTRUCTED BUNGALOW WITHIN SITE



VEW TOWARDS NEIGHBOURING PLOT, PLOT 5 (W/39018)



### RECENTLY COMPLETED BUNGALOW TO THE SOUTH OF THE SITE



### EXISTING STREET SCENE TO THE EAST OF THE SITE ON THE OPPOSITE SIDE OF THE ROAD



# Y Pwyllgor Cynllunio

# Planning Committee

# W/39018



#### WIDER LOCATION PLAN



#### **LOCATION PLAN**



SITE LOCATION PLAN - 1 : 2500 Scale PLAN LLEOLIAD (Cyfeirniod Grid SN51790 15404)

Ordnance Survey Copyright Licenced to IAGO Cymru Ltd Licence number 100039911

#### **AERIAL PHOTOGRAPH**



#### **DEVELOPMENT LIMITS OF CAPEL DEWI**



#### **SITE PLAN**



BLOCK PLAN @ 1 : 500

Site Boundary / Curtilage
Land in Ownership

#### FLOOR PLANS AND ELEVATIONS



#### **CROSS SECTION - LEVELS**



TRAWSDORIAD / SITE SECTION - SOUTH TO NORTH

#### APPROVED DRAINAGE SCHEME



#### **VIEW NORTH ALONG THE FRONT OF THE SITE**



W/39018 VIEW SOUTH TOWARDS THE SITE



#### **VIEW WITHIN THE SITE**



W/39018 VEW TOWARDS NEIGHBOURING PLOT, PLOT 4 (W/38620)



### RECENTLY COMPLETED BUNGALOW TO THE SOUTH OF THE SITE



### EXISTING STREET SCENE TO THE EAST OF THE SITE ON THE OPPOSITE SIDE OF THE ROAD



# Y Pwyllgor Cynllunio

# Planning Committee

CEISIADAU YR
ARGYMHELLIR EU
BOD YN CAEL EU
GWRTHOD

APPLICATIONS RECOMMENDED FOR REFUSAL



# Y Pwyllgor Cynllunio

# Planning Committee

W/39346



# W/39346 Location Plan



# W/39346 Aerial Location Plan



# W/39346 Location Plan



# W/39346 Site Location Plan



# W/39346 Aerial Photograph



W/39346 Pro