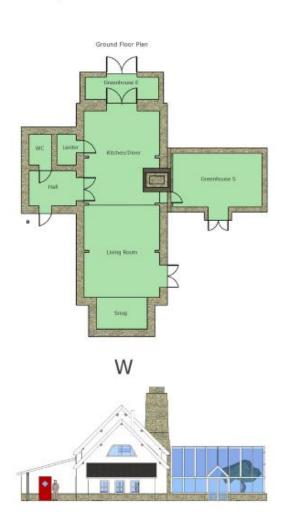

TOWARDS THE SITE



#### **VIEW WITHIN THE SITE**



W/39018 VEW TOWARDS NEIGHBOURING PLOT, PLOT 4 (W/38620)



### RECENTLY COMPLETED BUNGALOW TO THE SOUTH OF THE SITE



### EXISTING STREET SCENE TO THE EAST OF THE SITE ON THE OPPOSITE SIDE OF THE ROAD



# Y Pwyllgor Cynllunio

# Planning Committee

CEISIADAU YR
ARGYMHELLIR EU
BOD YN CAEL EU
GWRTHOD

APPLICATIONS RECOMMENDED FOR REFUSAL



# Y Pwyllgor Cynllunio

# Planning Committee

W/39346



# W/39346 Location Plan



# W/39346 Aerial Location Plan



# W/39346 Location Plan



# W/39346 Site Location Plan



# W/39346 Aerial Photograph



W/39346 Proposed Layout



W/39346 Proposed Structures



W/39346 Proposed Land Uses



# W/39346 Tree Height Changes



# W/39346 Proposed Dwelling

Proposed Plans Ty Coed, FlatWood, Cenarth







# W/39346 Proposed Barn

Proposed Plans: Barn, FlatWood, Cenarth



### W/39346 Propsoed Feed Store



# W/39346 Livestock Shed

Proposed Plans: Livestock Shed, FlatWood, Cenarth



#### W/39346 Proposed Forge, Root Cellar & Pottery Shed



# W/39346 Proposed Polytunnel



#### W/39346 Proposed Sawmill Shelter

Proposed Plans: Sawmill Shelter, FlatWood, Cenarth



### W/39346 Product examples

















# W/39346





W/39346













## W/39346





#### W/39346 Illustrative 3D View