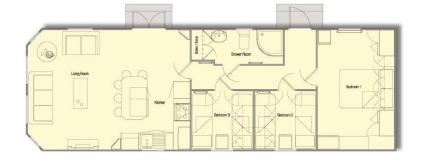

# Planning Committee

16.07.2020

RHANBARTH Y GORLLEWIN AREA WEST



# Planning Committee

CEISIADAU YR
ARGYMHELLIR EU
BOD YN CAEL EU
CYMERADWYO

APPLICATIONS RECOMMENDED FOR APPROVAL



# Planning Committee







## W/<u>37854</u>





















# W/3785<u>4</u>















Type 1 Type 2





### **Foul Drainage Scheme**







# Planning Committee



#### WIDER LOCATION PLAN



#### **LOCATION PLAN**



SITE LOCATION PLAN - 1 : 1250 Scale PLAN LLEOLIAD (Cyfeirniod Grid SN47730 20081)

Ordnance Survey Copyright Licenced to IAGO Cymru Ltd

### **AERIAL PHOTOGRAPH**



### **DEVELOPMENT LIMITS OF CAPEL DEWI**



#### **SITE PLAN**



#### FLOOR PLANS AND ELEVATIONS



#### **CROSS SECTION - LEVELS**



TRAWSDORIAD / SITE SECTION - SOUTH TO NORTH

#### APPROVED DRAINAGE SCHEME



#### **VIEW NORTH ALONG THE FRONT OF THE SITE**



W/38620 VIEW SOUTH TOWARDS THE SITE



#### **VIEW WITHIN THE SITE**



### BASE OF PARTLY CONSTRUCTED BUNGALOW WITHIN SITE



VEW TOWARDS NEIGHBOURING PLOT, PLOT 5 (W/39018)



### RECENTLY COMPLETED BUNGALOW TO THE SOUTH OF THE SITE



### EXISTING