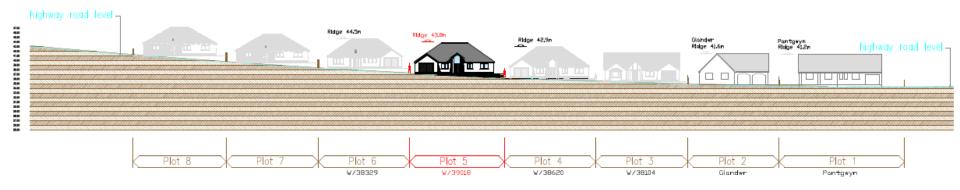

SITE



#### **VIEW WITHIN THE SITE**



### BASE OF PARTLY CONSTRUCTED BUNGALOW WITHIN SITE



VEW TOWARDS NEIGHBOURING PLOT, PLOT 5 (W/39018)



### RECENTLY COMPLETED BUNGALOW TO THE SOUTH OF THE SITE



### EXISTING STREET SCENE TO THE EAST OF THE SITE ON THE OPPOSITE SIDE OF THE ROAD



# Y Pwyllgor Cynllunio

# Planning Committee

# W/39018



#### WIDER LOCATION PLAN



#### **LOCATION PLAN**



SITE LOCATION PLAN - 1 : 2500 Scale PLAN LLEOLIAD (Cyfeirniod Grid SN51790 15404)

Ordnance Survey Copyright Licenced to IAGO Cymru Ltd Licence number 100039911

#### **AERIAL PHOTOGRAPH**



#### **DEVELOPMENT LIMITS OF CAPEL DEWI**



#### **SITE PLAN**



BLOCK PLAN @ 1 : 500

Site Boundary / Curtilage
Land in Ownership

#### FLOOR PLANS AND ELEVATIONS



#### **CROSS SECTION - LEVELS**



TRAWSDORIAD / SITE SECTION - SOUTH TO NORTH

#### APPROVED DRAINAGE SCHEME



#### **VIEW NORTH ALONG THE FRONT OF THE SITE**



W/39018 VIEW SOUTH TOWARDS THE SITE



#### **VIEW WITHIN THE SITE**



W/39018 VEW TOWARDS NEIGHBOURING PLOT, PLOT 4 (W/38620)



### RECENTLY COMPLETED BUNGALOW TO THE SOUTH OF THE SITE



### EXISTING STREET SCENE TO THE EAST OF THE SITE ON THE OPPOSITE SIDE OF THE ROAD



# Y Pwyllgor Cynllunio

# Planning Committee

CEISIADAU YR
ARGYMHELLIR EU
BOD YN CAEL EU
GWRTHOD

APPLICATIONS RECOMMENDED FOR REFUSAL



# Y Pwyllgor Cynllunio

# Planning Committee

W/39346



# W/39346 Location Plan



# W/39346 Aerial Location Plan



# W/39346 Location Plan



# W/39346 Site Location Plan



# W/39346 Aerial Photograph



W/39346 Proposed Layout



W/39346 Proposed St