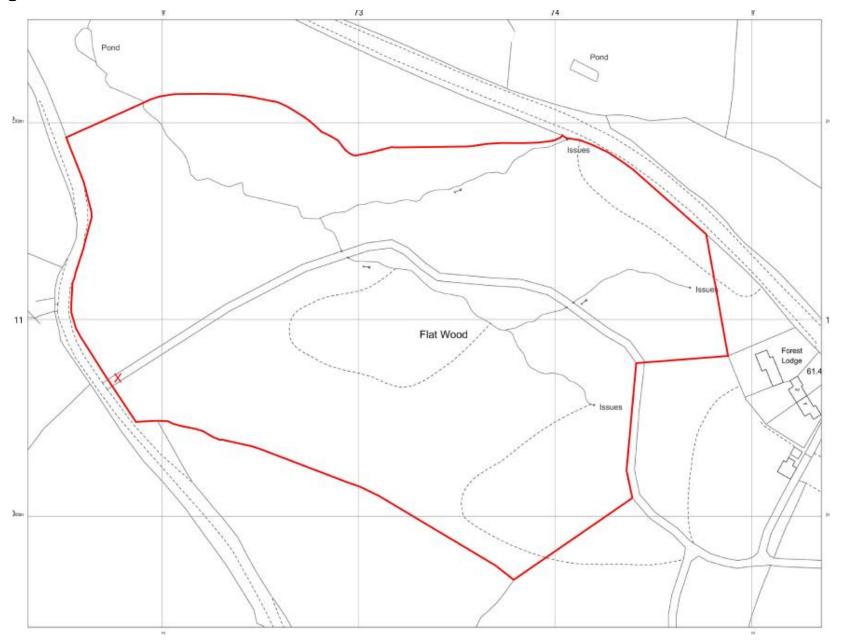

Ownership

#### FLOOR PLANS AND ELEVATIONS



#### **CROSS SECTION - LEVELS**



TRAWSDORIAD / SITE SECTION - SOUTH TO NORTH

#### APPROVED DRAINAGE SCHEME



#### **VIEW NORTH ALONG THE FRONT OF THE SITE**



W/39018 VIEW SOUTH TOWARDS THE SITE



#### **VIEW WITHIN THE SITE**



W/39018 VEW TOWARDS NEIGHBOURING PLOT, PLOT 4 (W/38620)



### RECENTLY COMPLETED BUNGALOW TO THE SOUTH OF THE SITE



### EXISTING STREET SCENE TO THE EAST OF THE SITE ON THE OPPOSITE SIDE OF THE ROAD



# Y Pwyllgor Cynllunio

# Planning Committee

CEISIADAU YR
ARGYMHELLIR EU
BOD YN CAEL EU
GWRTHOD

APPLICATIONS RECOMMENDED FOR REFUSAL



# Y Pwyllgor Cynllunio

# Planning Committee

W/39346



# W/39346 Location Plan



# W/39346 Aerial Location Plan



# W/39346 Location Plan



# W/39346 Site Location Plan



# W/39346 Aerial Photograph



W/39346 Proposed Layout



W/39346 Proposed Structures



W/39346 Proposed Land Uses



# W/39346 Tree Height Changes



# W/39346 Proposed Dwelling

Proposed Plans Ty Coed, FlatWood, Cenarth







# W/39346 Proposed Barn

Proposed Plans: Barn, FlatWood, Cenarth



### W/39346 Propsoed Feed Store



# W/39346 Livestock Shed

Proposed Plans: Livestock Shed, FlatWood, Cenarth



#### W/39346 Proposed Forge, Root Cellar & Pottery Shed



# W/39346 Proposed Polytunnel



#### W/39346 Proposed Sawmill Shelter

Proposed Plans: Sawmill Shelter, FlatWood, Cenarth



### W/39346 Product examples

















# W/39346





W/39346













## W/39346





#### W/39346 Illustrative 3D View