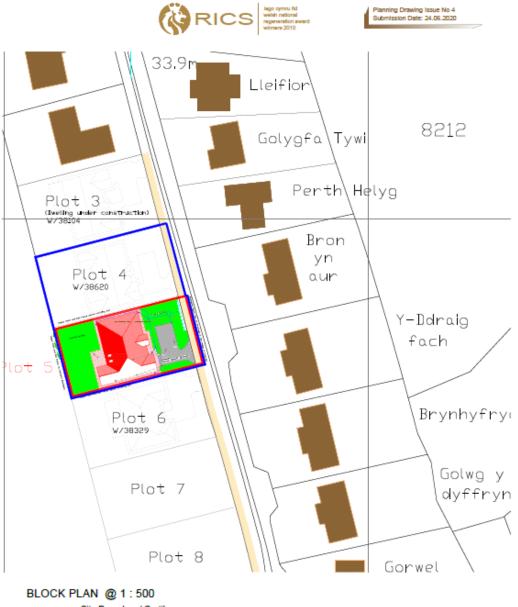

#### **SITE PLAN**

BLOCK PLAN @ 1 : 500

Site Boundary / Curtilage
Land in Ownership