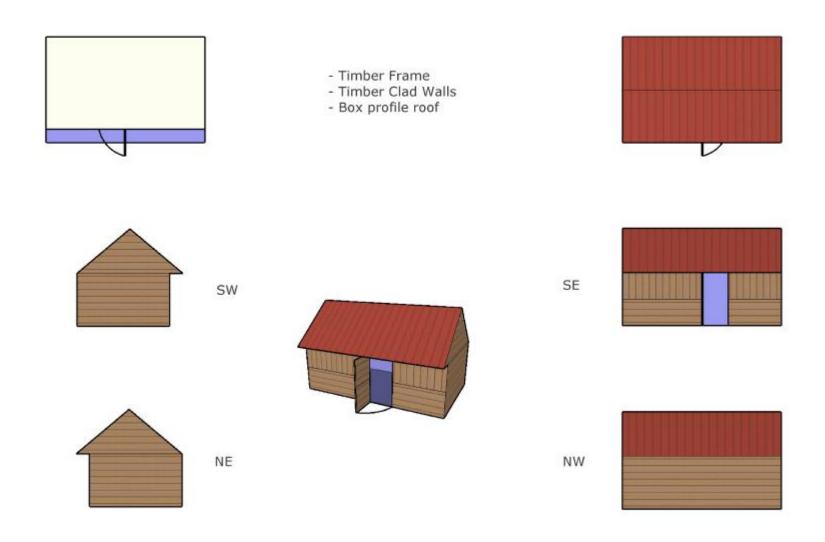

G STREET SCENE TO THE EAST OF THE SITE ON THE OPPOSITE SIDE OF THE ROAD



# Y Pwyllgor Cynllunio

# Planning Committee

CEISIADAU YR
ARGYMHELLIR EU
BOD YN CAEL EU
GWRTHOD

APPLICATIONS RECOMMENDED FOR REFUSAL



# Y Pwyllgor Cynllunio

# Planning Committee

W/39346



# W/39346 Location Plan



# W/39346 Aerial Location Plan



# W/39346 Location Plan



# W/39346 Site Location Plan



# W/39346 Aerial Photograph



W/39346 Proposed Layout



W/39346 Proposed Structures



W/39346 Proposed Land Uses



# W/39346 Tree Height Changes



# W/39346 Proposed Dwelling

Proposed Plans Ty Coed, FlatWood, Cenarth







# W/39346 Proposed Barn

Proposed Plans: Barn, FlatWood, Cenarth



### W/39346 Propsoed Feed Store



# W/39346 Livestock Shed

Proposed Plans: Livestock Shed, FlatWood, Cenarth



#### W/39346 Proposed Forge, Root Cellar & Pottery Shed



# W/39346 Proposed Polytunnel



#### W/39346 Proposed Sawmill Shelter

Proposed Plans: Sawmill Shelter, FlatWood, Cenarth



### W/39346 Product examples

















# W/39346





W/39346













## W/39346





#### W/39346 Illustrative 3D View