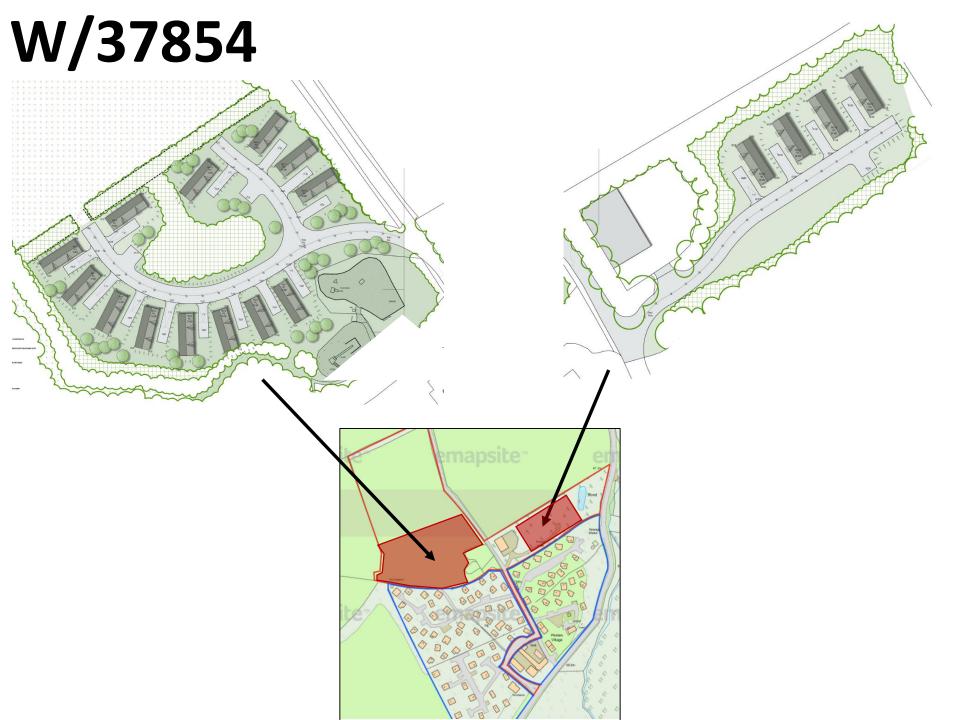

# Planning Committee

16.07.2020

RHANBARTH Y GORLLEWIN AREA WEST



# Planning Committee

CEISIADAU YR
ARGYMHELLIR EU
BOD YN CAEL EU
CYMERADWYO

APPLICATIONS RECOMMENDED FOR APPROVAL



# Planning Committee







## W/<u>37854</u>





















# W/3785<u>4</u>















Type 1 Type 2





### **Foul Drainage Scheme**







# Planning Committee



#### WIDER LOCATION PLAN



#### **LOCATION PLAN**



SITE LOCATION PLAN - 1 : 1250 Scale PLAN LLEOLIAD (Cyfeirniod Grid SN47730 20081)

Ordnance Survey Copyright Licenced to IAGO Cymru Ltd

### **AERIAL PHOTOGRAPH**



### **DEVELOPMENT LIMITS OF CAPEL DEWI**



#### **SITE PLAN**



#### FLOOR PLANS AND ELEVATIONS



#### **CROSS SECTION - LEVELS**



TRAWSDORIAD / SITE SECTION - SOUTH TO NORTH

#### APPROVED DRAINAGE SCHEME



#### **VIEW NORTH ALONG THE FRONT OF THE SITE**



W/38620 VIEW SOUTH TOWARDS THE SITE



#### **VIEW WITHIN THE SITE**



### BASE OF PARTLY CONSTRUCTED BUNGALOW WITHIN SITE



VEW TOWARDS NEIGHBOURING PLOT, PLOT 5 (W/39018)



### RECENTLY COMPL