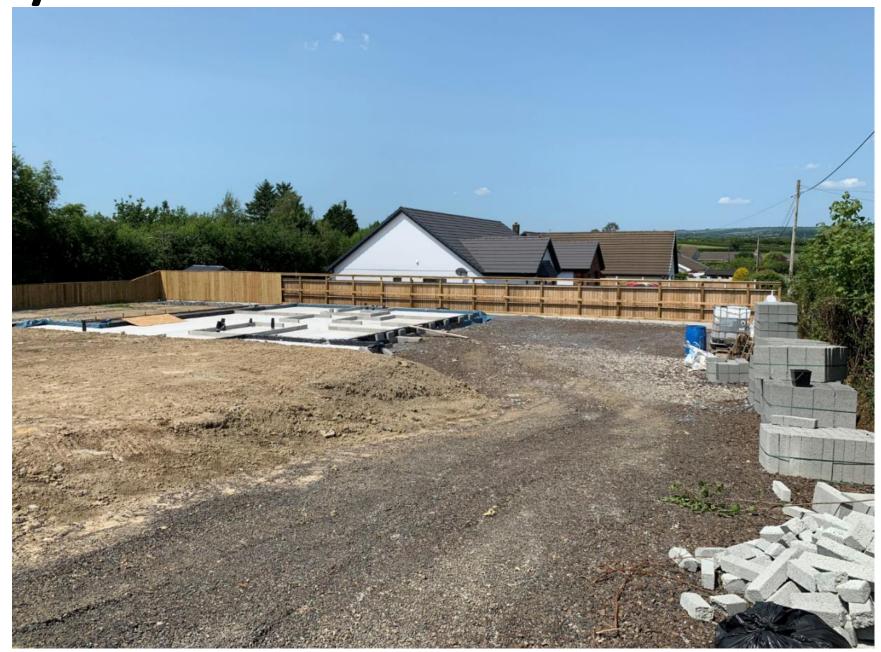

### BASE OF PARTLY CONSTRUCTED BUNGALOW WITHIN SITE

VEW TOWARDS NEIGHBOURING PLOT, PLOT 5 (W/39018)