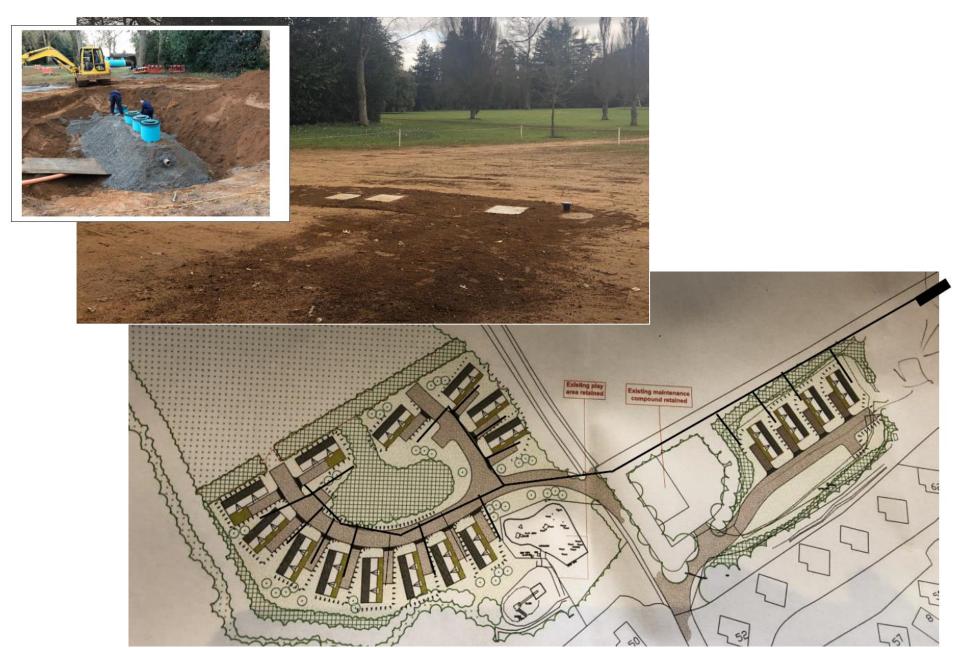

# Planning Committee

16.07.2020

RHANBARTH Y GORLLEWIN AREA WEST



# Planning Committee

CEISIADAU YR
ARGYMHELLIR EU
BOD YN CAEL EU
CYMERADWYO

APPLICATIONS RECOMMENDED FOR APPROVAL



# Planning Committee







## W/<u>37854</u>





















# W/3785<u>4</u>















Type 1 Type 2





### **Foul Drainage Scheme**







# Planning Committee



#### WIDER LOCATION PLAN



#### **LOCATION PLAN**



SITE LOCATION PLAN - 1 : 1250 Scale PLAN LLEOLIAD (Cyfeirniod Grid SN47730 20081)

Ordnance Survey Copyright Licenced to IAGO Cymru Ltd

### **AERIAL PHOTOGRAPH**



### **DEVELOPMENT LIMITS OF CAPEL DEWI**



#### **SITE PLAN**



#### FLOOR PLANS AND ELEVATIONS



#### **CROSS SECTION - LEVELS**



TRAWSDORIAD / SITE SECTION - SOUTH TO NORTH

#### APPROVED DRAINAGE SCHEME



#### **VIEW NORTH ALONG THE FRONT OF THE SITE**



W/38620 VIEW SOUTH TOWARDS THE SITE



#### **VIEW WITHIN THE SITE**



### BASE OF PARTLY CONSTRUCTED BUNGALOW WITHIN SITE



VEW TOWARDS NEIGHBOURING PLOT, PLOT 5 (W/39018)



### RECENTLY COMPLETED BUNGALOW TO THE SOUTH OF THE SITE



### EXISTING STREET SCENE TO THE EAST OF THE SI