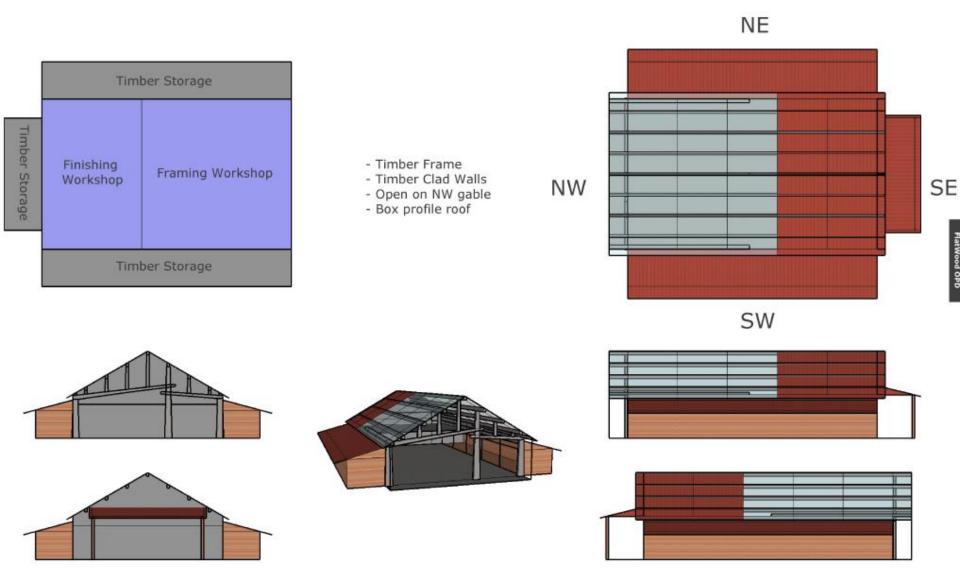

#### W/39346 Proposed Sawmill Shelter

Proposed Plans: Sawmill Shelter, FlatWood, Cenarth