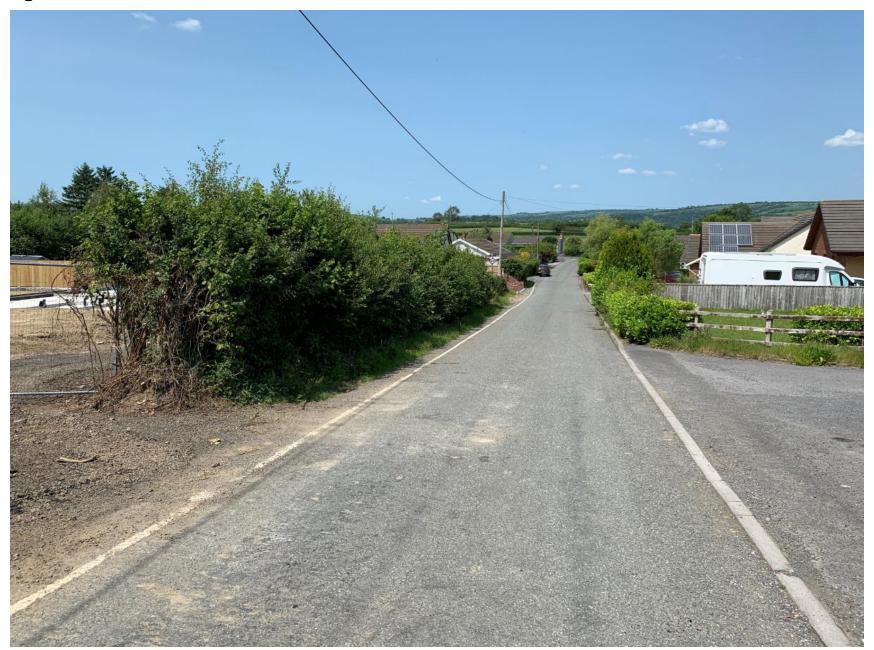

### EXISTING STREET SCENE TO THE EAST OF THE SITE ON THE OPPOSITE SIDE OF THE ROAD