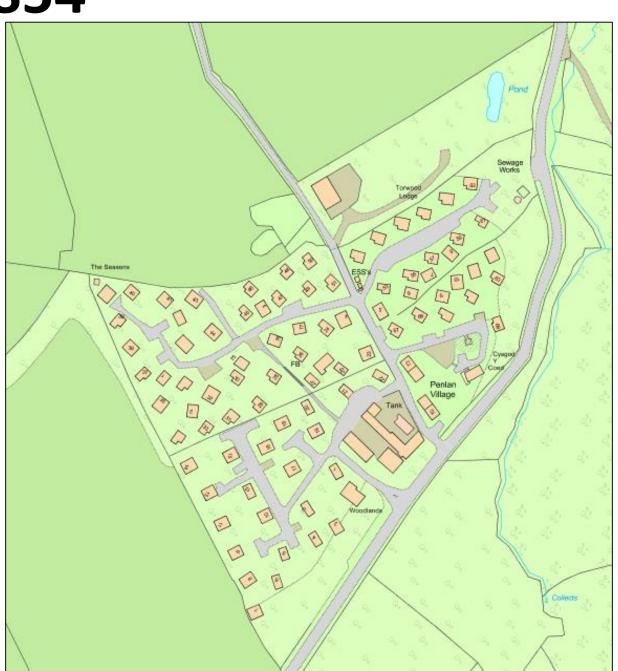

# Planning Committee

16.07.2020

RHANBARTH Y GORLLEWIN AREA WEST



# Planning Committee

CEISIADAU YR
ARGYMHELLIR EU
BOD YN CAEL EU
CYMERADWYO

APPLICATIONS RECOMMENDED FOR APPROVAL



# Planning Committee







## W/<u>37854</u>





















# W/3785<u>4</u>















Type 1 Type 2





### **Foul Drainage Scheme**







# Planning Committee



#### WIDER LOCATION PLAN



#### **LOCATION PLAN**



SITE LOCATION PLAN - 1 : 1250 Scale PLAN LLEOLIAD (Cyfeirniod Grid SN47730 20081)

Ordnance Survey Copyright Licenced to IAGO Cymru Ltd

### **AERIAL PHOTOGRAPH**



### **DEVELOPMENT LIMITS OF CAPEL DEWI**



#### **SITE PLAN**



#### FLOOR PLANS AND ELEVATIONS



#### **CROSS SECTION - LEVELS**



TRAWSDORIAD / SITE SECTION - SOUTH TO NORTH

#### APPROVED DRAINAGE SCHEME



#### **VIEW NORTH ALONG THE FRONT OF THE SITE**



W/38620 VIEW SOUTH TOWARDS THE SITE



#### **VIEW WITHIN THE SITE**



### BASE OF PARTLY CONSTRUCTED BUNGALOW WITHIN SITE



VEW TOWARDS NEIGHBOURING PLOT, PLOT