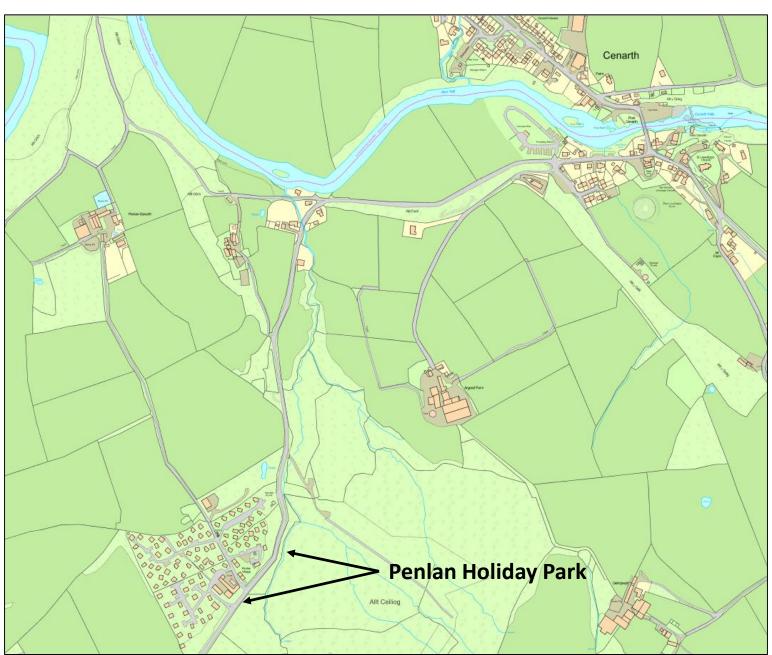

# Planning Committee

16.07.2020

RHANBARTH Y GORLLEWIN AREA WEST



# Planning Committee

CEISIADAU YR
ARGYMHELLIR EU
BOD YN CAEL EU
CYMERADWYO

APPLICATIONS RECOMMENDED FOR APPROVAL



# Planning Committee







## W/<u>37854</u>





















# W/3785<u>4</u>















Type 1 Type 2





### **Foul Drainage Scheme**







# Planning Committee



#### WIDER LOCATION PLAN



#### **LOCATION PLAN**



SITE LOCATION PLAN - 1 : 1250 Scale PLAN LLEOLIAD (Cyfeirniod Grid SN47730 20081)

Ordnance Survey Copyright Licenced to IAGO Cymru Ltd

### **AERIAL PHOTOGRAPH**



### **DEVELOPMENT LIMITS OF CAPEL DEWI**



#### **SITE PLAN**



#### FLOOR PLANS AND ELEVATIONS



#### **CROSS SECTION - LEVELS**



TRAWSDORIAD / SITE SECTION - SOUTH TO NORTH

#### APPROVED DRAINAGE SCHEME



#### **VIEW NORTH ALONG THE FRONT OF THE SITE**



W/38620 VIEW SOUTH TOWARDS THE SITE



#### **VIEW WITHIN THE SITE**



### BASE OF PARTLY CONSTRUCTED BUNGALOW WITHIN SITE



VEW TOWARDS NEIGHBOURING PLOT, PLO