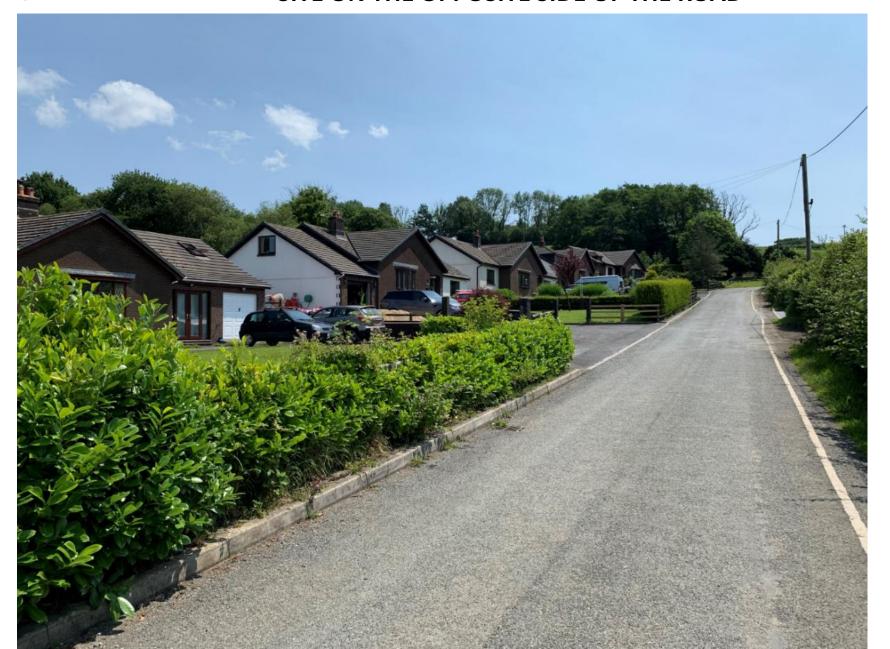

### EXISTING STREET SCENE TO THE EAST OF THE SITE ON THE OPPOSITE SIDE OF THE ROAD