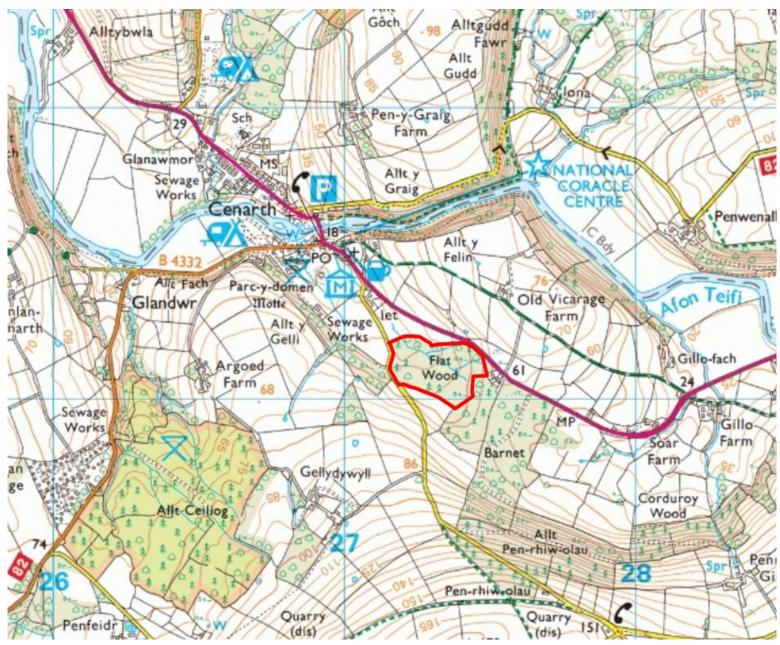

APEL DEWI**



#### **SITE PLAN**



BLOCK PLAN @ 1 : 500

Site Boundary / Curtilage
Land in Ownership

#### FLOOR PLANS AND ELEVATIONS



#### **CROSS SECTION - LEVELS**



TRAWSDORIAD / SITE SECTION - SOUTH TO NORTH

#### APPROVED DRAINAGE SCHEME



#### **VIEW NORTH ALONG THE FRONT OF THE SITE**



W/39018 VIEW SOUTH TOWARDS THE SITE



#### **VIEW WITHIN THE SITE**



W/39018 VEW TOWARDS NEIGHBOURING PLOT, PLOT 4 (W/38620)



### RECENTLY COMPLETED BUNGALOW TO THE SOUTH OF THE SITE



### EXISTING STREET SCENE TO THE EAST OF THE SITE ON THE OPPOSITE SIDE OF THE ROAD



# Y Pwyllgor Cynllunio

# Planning Committee

CEISIADAU YR
ARGYMHELLIR EU
BOD YN CAEL EU
GWRTHOD

APPLICATIONS RECOMMENDED FOR REFUSAL



# Y Pwyllgor Cynllunio

# Planning Committee

W/39346



# W/39346 Location Plan



# W/39346 Aerial Location Plan



# W/39346 Location Plan



# W/39346 Site Location Plan



# W/39346 Aerial Photograph



W/39346 Proposed Layout



W/39346 Proposed Structures



W/39346 Proposed Land Uses



# W/39346 Tree Height Changes



# W/39346 Proposed Dwelling

Proposed Plans Ty Coed, FlatWood, Cenarth







# W/39346 Proposed Barn

Proposed Plans: Barn, FlatWood, Cenarth



### W/39346 Propsoed Feed Store



# W/39346 Livestock Shed

Proposed Plans: Livestock Shed, FlatWood, Cenarth



#### W/39346 Proposed Forge, Root Cellar & Pottery Shed



# W/39346 Proposed Polytunnel



#### W/39346 Proposed Sawmill Shelter

Proposed Plans: Sawmill Shelter, FlatWood, Cenarth



### W/39346 Product examples

















# W/39346





W/39346













## W/39346





#### W/393