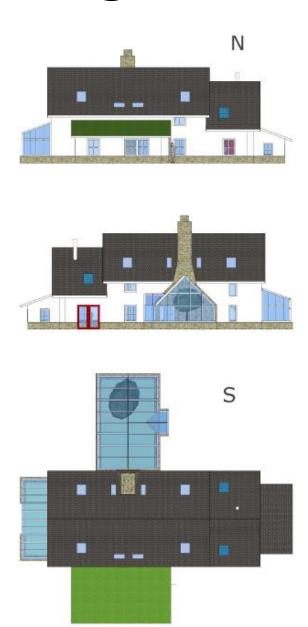

OWARDS THE SITE



#### **VIEW WITHIN THE SITE**



W/39018 VEW TOWARDS NEIGHBOURING PLOT, PLOT 4 (W/38620)



### RECENTLY COMPLETED BUNGALOW TO THE SOUTH OF THE SITE



### EXISTING STREET SCENE TO THE EAST OF THE SITE ON THE OPPOSITE SIDE OF THE ROAD



# Y Pwyllgor Cynllunio

# Planning Committee

CEISIADAU YR
ARGYMHELLIR EU
BOD YN CAEL EU
GWRTHOD

APPLICATIONS RECOMMENDED FOR REFUSAL



# Y Pwyllgor Cynllunio

# Planning Committee

W/39346



# W/39346 Location Plan



# W/39346 Aerial Location Plan



# W/39346 Location Plan



# W/39346 Site Location Plan



# W/39346 Aerial Photograph



W/39346 Proposed Layout



W/39346 Proposed Structures



W/39346 Proposed Land Uses



# W/39346 Tree Height Changes



# W/39346 Proposed Dwelling

Proposed Plans Ty Coed, FlatWood, Cenarth







# W/39346 Proposed Barn

Proposed Plans: Barn, FlatWood, Cenarth



### W/39346 Propsoed Feed Store



# W/39346 Livestock Shed

Proposed Plans: Livestock Shed, FlatWood, Cenarth



#### W/39346 Proposed Forge, Root Cellar & Pottery Shed



# W/39346 Proposed Polytunnel



#### W/39346 Proposed Sawmill Shelter

Proposed Plans: Sawmill Shelter, FlatWood, Cenarth



### W/39346 Product examples

















# W/39346





W/39346













## W/39346





#### W/39346 Illustrative 3D View