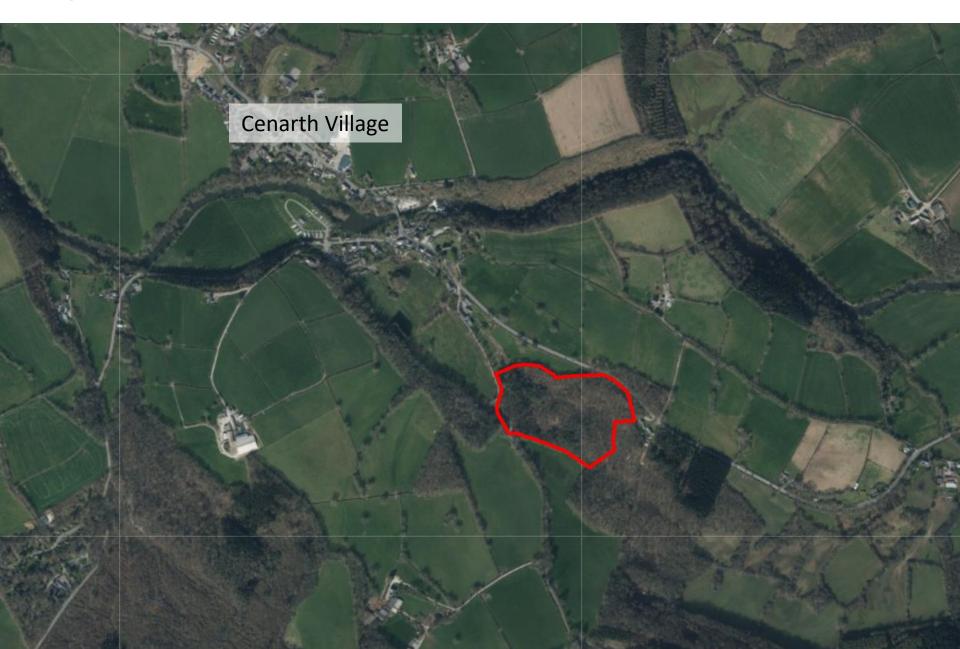

BLOCK PLAN @ 1 : 500

Site Boundary / Curtilage
Land in Ownership

#### FLOOR PLANS AND ELEVATIONS



#### **CROSS SECTION - LEVELS**



TRAWSDORIAD / SITE SECTION - SOUTH TO NORTH

#### APPROVED DRAINAGE SCHEME



#### **VIEW NORTH ALONG THE FRONT OF THE SITE**



W/39018 VIEW SOUTH TOWARDS THE SITE



#### **VIEW WITHIN THE SITE**



W/39018 VEW TOWARDS NEIGHBOURING PLOT, PLOT 4 (W/38620)



### RECENTLY COMPLETED BUNGALOW TO THE SOUTH OF THE SITE



### EXISTING STREET SCENE TO THE EAST OF THE SITE ON THE OPPOSITE SIDE OF THE ROAD



# Y Pwyllgor Cynllunio

# Planning Committee

CEISIADAU YR
ARGYMHELLIR EU
BOD YN CAEL EU
GWRTHOD

APPLICATIONS RECOMMENDED FOR REFUSAL



# Y Pwyllgor Cynllunio

# Planning Committee

W/39346



# W/39346 Location Plan



# W/39346 Aerial Location Plan



# W/39346 Location Plan



# W/39346 Site Location Plan



# W/39346 Aerial Photograph



W/39346 Proposed Layout



W/39346 Proposed Structures



W/39346 Proposed Land Uses



# W/39346 Tree Height Changes



# W/39346 Proposed Dwelling

Proposed Plans Ty Coed, FlatWood, Cenarth







# W/39346 Proposed Barn

Proposed Plans: Barn, FlatWood, Cenarth



### W/39346 Propsoed Feed Store



# W/39346 Livestock Shed

Proposed Plans: Livestock Shed, FlatWood, Cenarth



#### W/39346 Proposed Forge, Root Cellar & Pottery Shed



# W/39346 Proposed Polytunnel



#### W/39346 Proposed Sawmill Shelter

Proposed Plans: Sawmill Shelter, FlatWood, Cenarth



### W/39346 Product examples

















# W/39346





W/39346













## W/39346





#### W/39346 Illustrative 3D View