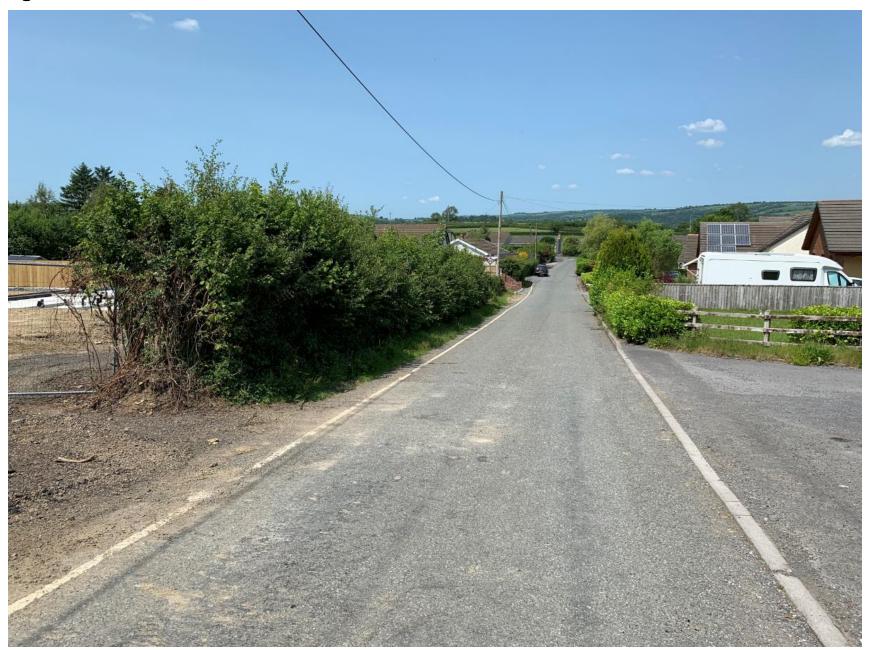

### EXISTING STREET SCENE TO THE EAST OF THE SITE ON THE OPPOSITE SIDE OF THE ROAD