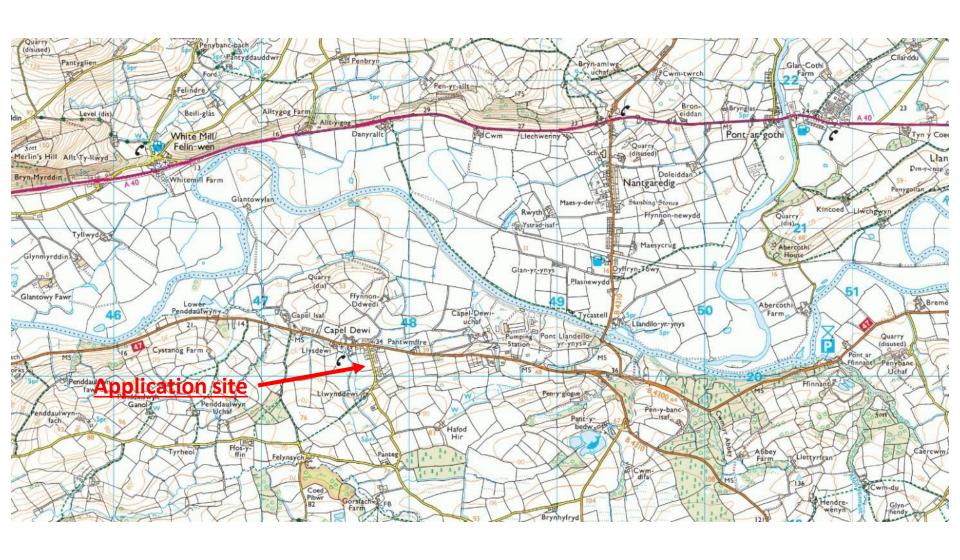

LLEOLIAD (Cyfeirniod Grid SN47730 20081)

Ordnance Survey Copyright Licenced to IAGO Cymru Ltd

### **AERIAL PHOTOGRAPH**



### **DEVELOPMENT LIMITS OF CAPEL DEWI**



#### **SITE PLAN**



#### FLOOR PLANS AND ELEVATIONS



#### **CROSS SECTION - LEVELS**



TRAWSDORIAD / SITE SECTION - SOUTH TO NORTH

#### APPROVED DRAINAGE SCHEME



#### **VIEW NORTH ALONG THE FRONT OF THE SITE**



W/38620 VIEW SOUTH TOWARDS THE SITE



#### **VIEW WITHIN THE SITE**



### BASE OF PARTLY CONSTRUCTED BUNGALOW WITHIN SITE



VEW TOWARDS NEIGHBOURING PLOT, PLOT 5 (W/39018)



### RECENTLY COMPLETED BUNGALOW TO THE SOUTH OF THE SITE



### EXISTING STREET SCENE TO THE EAST OF THE SITE ON THE OPPOSITE SIDE OF THE ROAD



# Y Pwyllgor Cynllunio

# Planning Committee

# W/39018



#### WIDER LOCATION PLAN



#### **LOCATION PLAN**



SITE LOCATION PLAN - 1 : 2500 Scale PLAN LLEOLIAD (Cyfeirniod Grid SN51790 15404)

Ordnance Survey Copyright Licenced to IAGO Cymru Ltd Licence number 100039911

#### **AERIAL PHOTOGRAPH**



#### **DEVELOPMENT LIMITS OF CAPEL DEWI**



#### **SITE PLAN**



BLOCK PLAN @ 1 : 500

Site Boundary / Curtilage
Land in Ownership

#### FLOOR PLANS AND ELEVATIONS



#### **CROSS SECTION - LEVELS**



TRAWSDORIAD / SITE SECTION - SOUTH TO NORTH

#### APPROVED DRAINAGE SCHEME



#### **VIEW NORTH ALONG THE FRONT OF THE SITE**



W/39018 VIEW SOUTH TOWARDS THE SITE



#### **VIEW WITHIN THE SITE**



W/39018 VEW TOWARDS NEIGHBOURING PLOT, PLOT 4 (W/38620)



### RECENTLY COMPLETED BUNGALOW TO THE SOUTH OF THE SITE



### EXISTING STREET SCENE TO THE EAST OF THE SITE ON THE