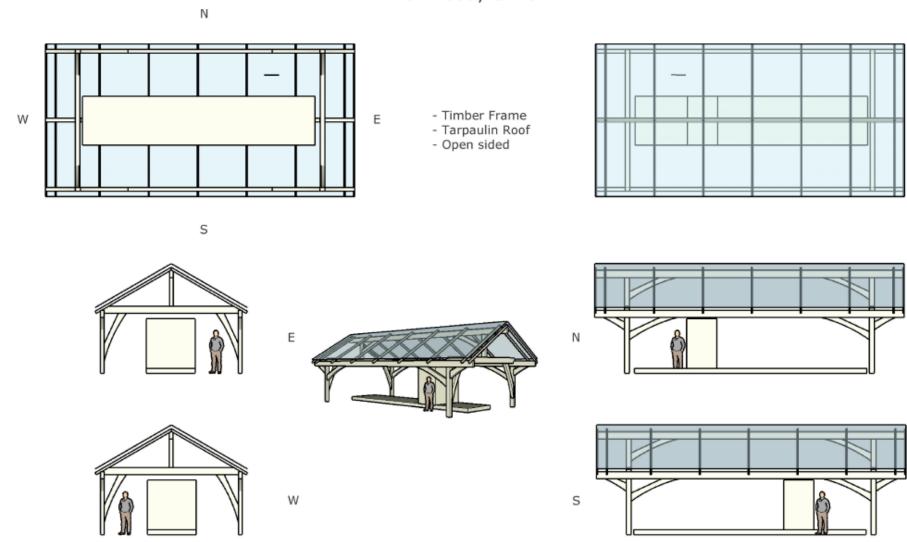

#### W/39346 Proposed Sawmill Shelter

Proposed Plans: Sawmill Shelter, FlatWood, Cenarth