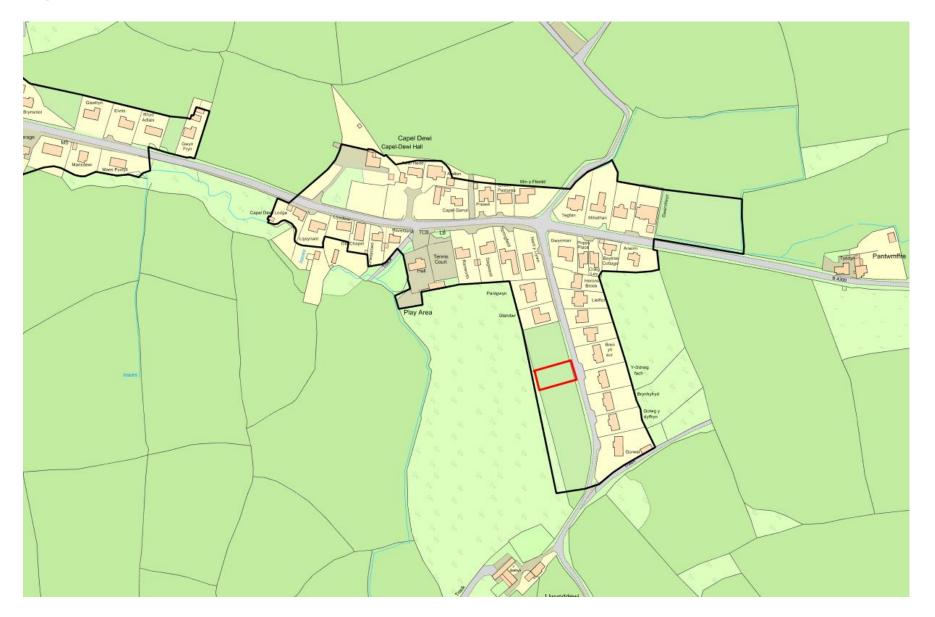

RAWSDORIAD / SITE SECTION - SOUTH TO NORTH

#### APPROVED DRAINAGE SCHEME



#### **VIEW NORTH ALONG THE FRONT OF THE SITE**



W/38620 VIEW SOUTH TOWARDS THE SITE



#### **VIEW WITHIN THE SITE**



### BASE OF PARTLY CONSTRUCTED BUNGALOW WITHIN SITE



VEW TOWARDS NEIGHBOURING PLOT, PLOT 5 (W/39018)



### RECENTLY COMPLETED BUNGALOW TO THE SOUTH OF THE SITE



### EXISTING STREET SCENE TO THE EAST OF THE SITE ON THE OPPOSITE SIDE OF THE ROAD



# Y Pwyllgor Cynllunio

# Planning Committee

# W/39018



#### WIDER LOCATION PLAN



#### **LOCATION PLAN**



SITE LOCATION PLAN - 1 : 2500 Scale PLAN LLEOLIAD (Cyfeirniod Grid SN51790 15404)

Ordnance Survey Copyright Licenced to IAGO Cymru Ltd Licence number 100039911

#### **AERIAL PHOTOGRAPH**



#### **DEVELOPMENT LIMITS OF CAPEL DEWI**



#### **SITE PLAN**



BLOCK PLAN @ 1 : 500

Site Boundary / Curtilage
Land in Ownership

#### FLOOR PLANS AND ELEVATIONS



#### **CROSS SECTION - LEVELS**



TRAWSDORIAD / SITE SECTION - SOUTH TO NORTH

#### APPROVED DRAINAGE SCHEME



#### **VIEW NORTH ALONG THE FRONT OF THE SITE**



W/39018 VIEW SOUTH TOWARDS THE SITE



#### **VIEW WITHIN THE SITE**



W/39018 VEW TOWARDS NEIGHBOURING PLOT, PLOT 4 (W/38620)



### RECENTLY COMPLETED BUNGALOW TO THE SOUTH OF THE SITE



### EXISTING STREET SCENE TO THE EAST OF THE SITE ON THE OPPOSITE SIDE OF THE ROAD



# Y Pwyllgor Cynllunio

# Planning Committee

CEISIADAU YR
ARGYMHELLIR EU
BOD YN CAEL EU
GWRTHOD

APPLICATIONS RECOMMENDED FOR REFUSAL



# Y Pwyllgor Cynllunio

# Planning Committee

W/39346



# W/39346 Location Plan



# W/39346 A