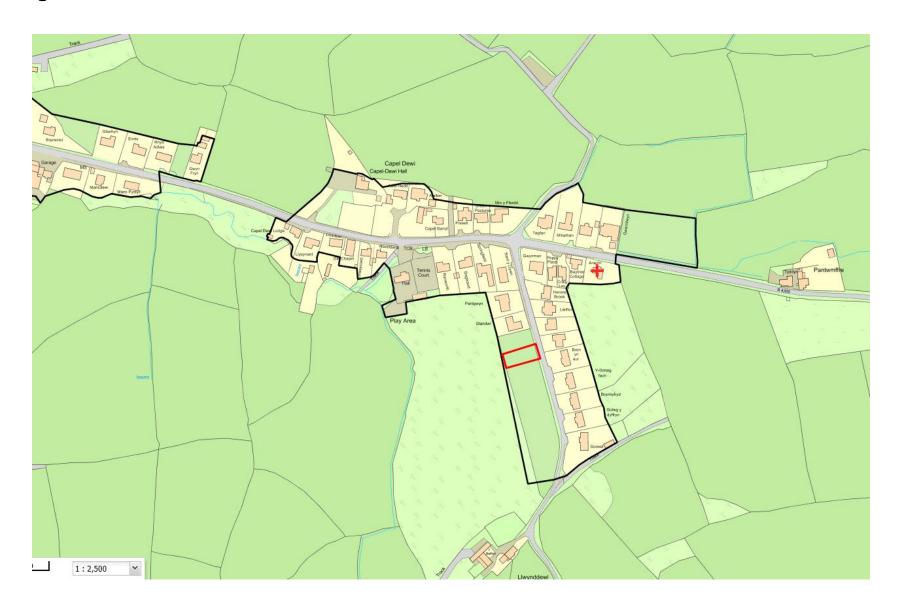

# Planning Committee

16.07.2020

RHANBARTH Y GORLLEWIN AREA WEST



# Planning Committee

CEISIADAU YR
ARGYMHELLIR EU
BOD YN CAEL EU
CYMERADWYO

APPLICATIONS RECOMMENDED FOR APPROVAL



# Planning Committee







## W/<u>37854</u>





















# W/3785<u>4</u>















Type 1 Type 2





### **Foul Drainage Scheme**







# Planning Committee



#### WIDER LOCATION PLAN



#### **LOCATION PLAN**



SITE LOCATION PLAN - 1 : 1250 Scale PLAN LLEOLIAD (Cyfeirniod Grid SN47730 20081)

Ordnance Survey Copyright Licenced to IAGO Cymru Ltd

### **AERIAL PHOTOGRAPH**



### **DEVELOPMENT LIMITS OF CAPEL DEWI**



#### **SITE PLAN**



#### FLOOR PLANS AND ELEVATIONS



#### **CROSS SECTION - LEVELS**



TRAWSDORIAD / SITE SECTION - SOUTH TO NORTH

#### APPROVED DRAINAGE SCHEME



#### **VIEW NORTH ALONG THE FRONT OF THE SITE**



W/38620 VIEW SOUTH TOWARDS THE SITE



#### **VIEW WITHIN THE SITE**



### BASE OF PARTLY CONSTRUCTED BUNGALOW WITHIN SITE



VEW TOWARDS NEIGHBOURING PLOT, PLOT 5 (W/39018)



### RECENTLY COMPLETED BUNGALOW TO THE SOUTH OF THE SITE



### EXISTING STREET SCENE TO THE EAST OF THE SITE ON THE OPPOSITE SIDE OF THE ROAD



# Y Pwyllgor Cynllunio

# Planning Committee

# W/39018



#### WIDER LOCATION PLAN



#### **LOCATION PLAN**



SITE LOCATION PLAN - 1 : 2500 Scale PLAN LLEOLIAD (Cyfeirniod Grid SN51790 15404)

Ordnance Survey Copyright Licenced to IAGO Cymru Ltd Lice