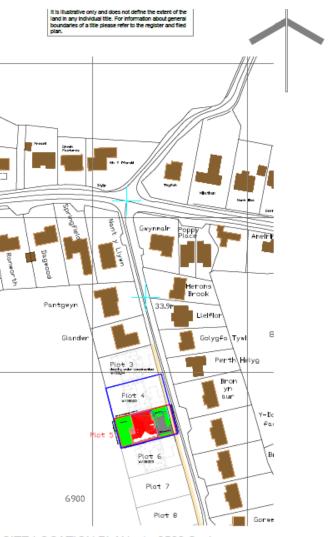

SN47730 20081)

Ordnance Survey Copyright Licenced to IAGO Cymru Ltd

### **AERIAL PHOTOGRAPH**



### **DEVELOPMENT LIMITS OF CAPEL DEWI**



#### **SITE PLAN**



#### FLOOR PLANS AND ELEVATIONS



#### **CROSS SECTION - LEVELS**



TRAWSDORIAD / SITE SECTION - SOUTH TO NORTH

#### APPROVED DRAINAGE SCHEME



#### **VIEW NORTH ALONG THE FRONT OF THE SITE**



W/38620 VIEW SOUTH TOWARDS THE SITE



#### **VIEW WITHIN THE SITE**



### BASE OF PARTLY CONSTRUCTED BUNGALOW WITHIN SITE



VEW TOWARDS NEIGHBOURING PLOT, PLOT 5 (W/39018)



### RECENTLY COMPLETED BUNGALOW TO THE SOUTH OF THE SITE



### EXISTING STREET SCENE TO THE EAST OF THE SITE ON THE OPPOSITE SIDE OF THE ROAD



# Y Pwyllgor Cynllunio

# Planning Committee

# W/39018



#### WIDER LOCATION PLAN



#### **LOCATION PLAN**



SITE LOCATION PLAN - 1 : 2500 Scale PLAN LLEOLIAD (Cyfeirniod Grid SN51790 15404)

Ordnance Survey Copyright Licenced to IAGO Cymru Ltd Licence number 100039911

#### **AERIAL PHOTOGRAPH**



#### **DEVELOPMENT LIMITS OF CAPEL DEWI**



#### **SITE PLAN**



BLOCK PLAN @ 1 : 500

Site Boundary / Curtilage
Land in Ownership

#### FLOOR PLANS AND ELEVATIONS



#### **CROSS SECTION - LEVELS**



TRAWSDORIAD / SITE SECTION - SOUTH TO NORTH

#### APPROVED DRAINAGE SCHEME



#### **VIEW NORTH ALONG THE FRONT OF THE SITE**



W/39018 VIEW SOUTH TOWARDS THE SITE



#### **VIEW WITHIN THE SITE**



W/39018 VEW TOWARDS NEIGHBOURING PLOT, PLOT 4 (W/38620)



### RECENTLY COMPLETED BUNGALOW TO THE SOUTH OF THE SITE



### EXISTING STREET SCENE TO THE EAST OF THE SITE ON THE OPPOSITE SIDE OF THE ROAD