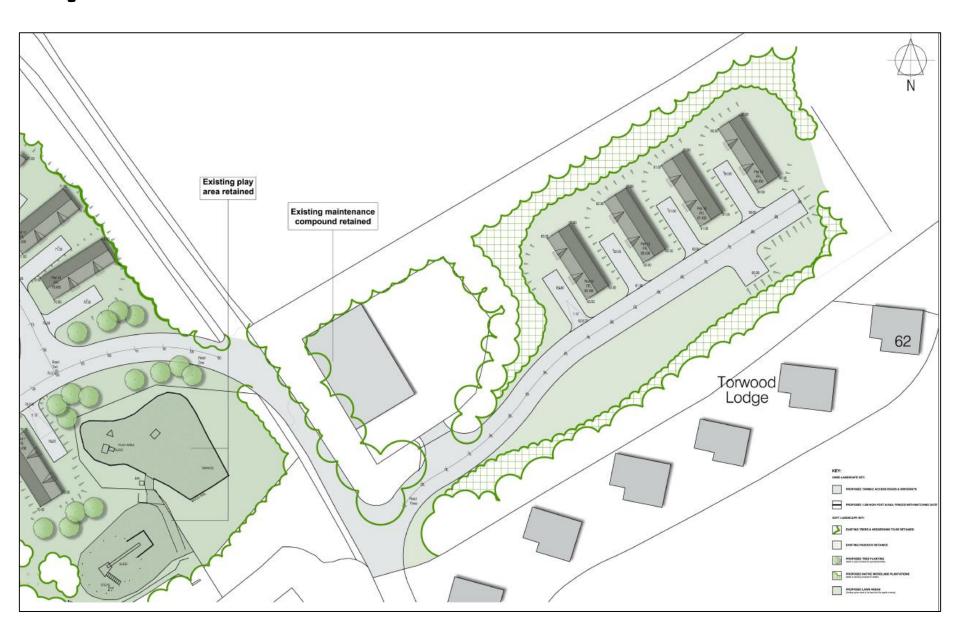

# Planning Committee

16.07.2020

RHANBARTH Y GORLLEWIN AREA WEST



# Planning Committee

CEISIADAU YR
ARGYMHELLIR EU
BOD YN CAEL EU
CYMERADWYO

APPLICATIONS RECOMMENDED FOR APPROVAL



# Planning Committee







## W/<u>37854</u>





















# W/3785<u>4</u>















Type 1 Type 2





### **Foul Drainage Scheme**







# Planning Committee



#### WIDER LOCATION PLAN



#### **LOCATION PLAN**



SITE LOCATION PLAN - 1 : 1250 Scale PLAN LLEOLIAD (Cyfeirniod Grid SN47730 20081)

Ordnance Survey Copyright Licenced to IAGO Cymru Ltd

### **AERIAL PHOTOGRAPH**



### **DEVELOPMENT LIMITS OF CAPEL DEWI**



#### **SITE PLAN**



#### FLOOR PLANS AND ELEVATIONS



#### **CROSS SECTION - LEVELS**



TRAWSDORIAD / SITE SECTION - SOUTH TO NORTH

#### APPROVED DRAINAGE SCHEME



#### **VIEW NORTH ALONG THE FRONT OF THE SITE**



W/38620 VIEW SOUTH TOWARDS THE SITE



#### **VIEW WITHIN THE SITE**



### BASE OF PARTLY CONSTRUCTED BUNGALOW WITHIN SITE



VEW TOWARDS NEIGHBOURING PLOT, PLOT 5 (W/39018)



### RECENTLY COMPLETED BUNGALOW TO THE SOUTH OF THE