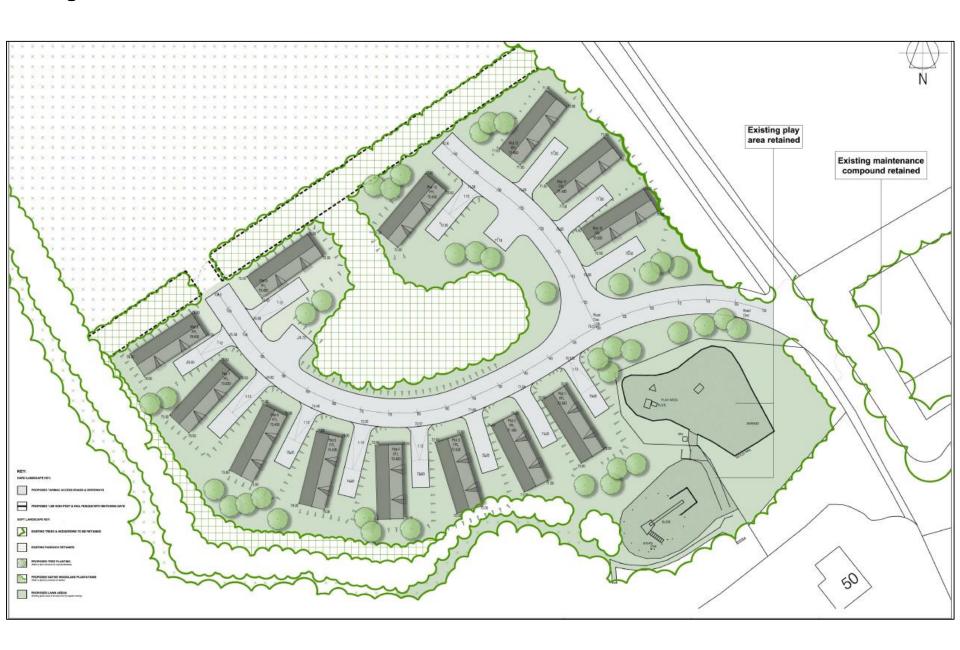

# Planning Committee

16.07.2020

RHANBARTH Y GORLLEWIN AREA WEST



# Planning Committee

CEISIADAU YR
ARGYMHELLIR EU
BOD YN CAEL EU
CYMERADWYO

APPLICATIONS RECOMMENDED FOR APPROVAL



# Planning Committee







## W/<u>37854</u>





















# W/3785<u>4</u>















Type 1 Type 2





### **Foul Drainage Scheme**







# Planning Committee



#### WIDER LOCATION PLAN



#### **LOCATION PLAN**



SITE LOCATION PLAN - 1 : 1250 Scale PLAN LLEOLIAD (Cyfeirniod Grid SN47730 20081)

Ordnance Survey Copyright Licenced to IAGO Cymru Ltd

### **AERIAL PHOTOGRAPH**



### **DEVELOPMENT LIMITS OF CAPEL DEWI**



#### **SITE PLAN**



#### FLOOR PLANS AND ELEVATIONS



#### **CROSS SECTION - LEVELS**



TRAWSDORIAD / SITE SECTION - SOUTH TO NORTH

#### APPROVED DRAINAGE SCHEME



#### **VIEW NORTH ALONG THE FRONT OF THE SITE**



W/38620 VIEW SOUTH TOWARDS THE SITE



#### **VIEW WITHIN THE SITE**



### BASE OF PARTLY CONSTRUCTED BUNGALOW WITHIN SITE



VEW TOWARDS NEIGHBOURING PLOT, PLOT 5 (W/39018)



### RECENTLY COMPLET